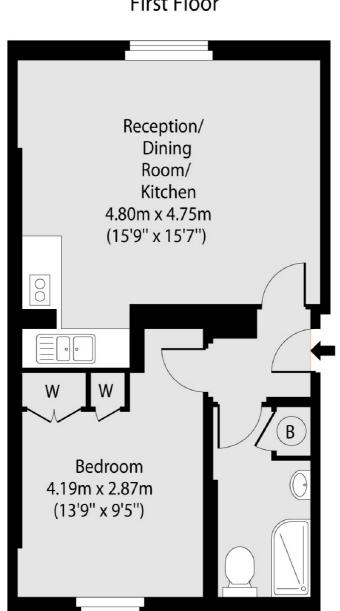

### **Old Castle Street**, London, E1

**First Floor** 

Total area (approx): 38.92 sq m (419 sq. ft)

Shoreditch 44 Great Eastern Street London EC2A 3EP Sales 0207 483 6371

Energy Rating: . We aim to make our particulars both accurate and reliable. However they are not guaranteed; nor do they form part of an offer or contract. If you require clarification on any points then please contact us, especially if you're traveling some distance to view. Please note that appliances and heating systems have not been tested and therefore no warranties can be given as to their good working order.