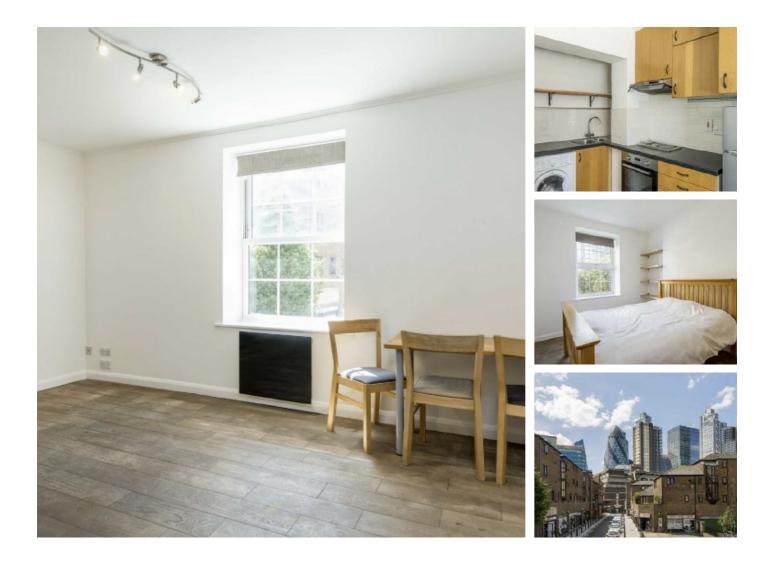

## Old Castle Street, E1 £350,000

A one bedroom property located in Arcadia Court. The apartment has a semi open plan kitchen and living room that looks out onto the City, double bedroom and ample storage. The property is sold chain free and has an allocated parking space.

#### Features

One Bedroom Allocated Parking City Views Chain Free Secure Development Communal Roof Terrace