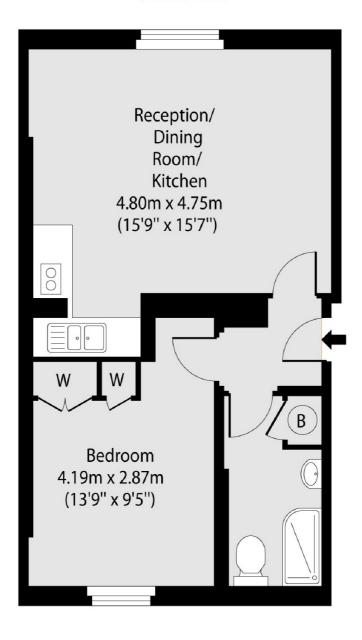

### Old Castle Street, London, E1

### First Floor

Total area (approx): 38.92 sq m (419 sq. ft)

Shoreditch

London

Sales

EC2A 3EP

0207 483 6371

44 Great Eastern Street