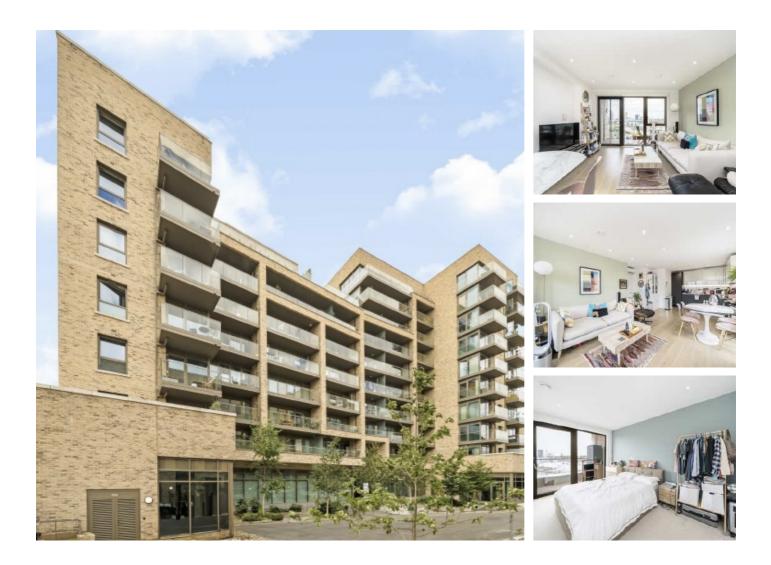

## Hemming Street, E1 £699,999

This two double bedroom apartment features dual aspect, open plan kitchen/living area with floor to ceiling windows with views of The City, and a west facing balcony. The principal bedroom features an en-suite shower room and built in storage and also provides access to the balcony. There is a second bedroom, family bathroom, additional storage, and air conditioning.

Vega House is located off Valance road under half a mile from Whitechapel Station on the Elizabeth Line. Brick Lane is a quarter of a mile walk with the vibrant areas of Bethnal Green and Shoreditch High Street half a Mile away.

#### Features

Two Bedroom Two Bathroom Large Balcony Open Plan Communal Roof Terrace Communal Bike Storage