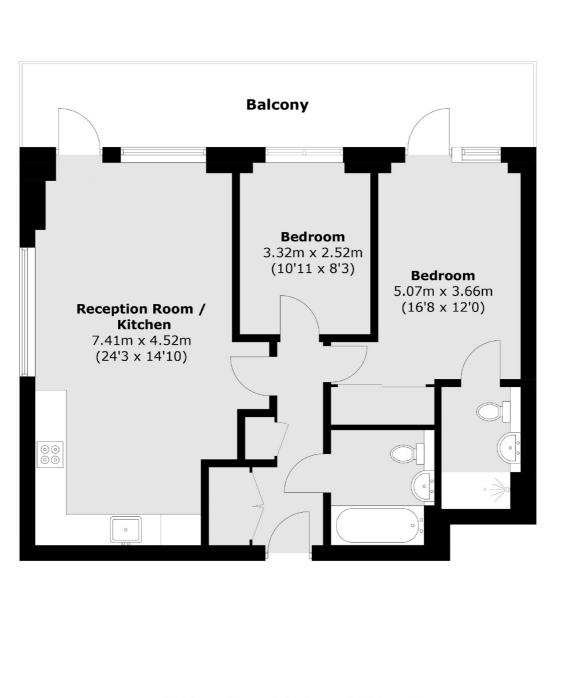

### Hemming Street, London, E1

Total area (approx.): 68.5 sq. m (737.3 sq. ft) Balcony: 15.8 sq. m (170 sq. ft)

Shoreditch 44 Great Eastern Street London EC2A 3EP Sales 0207 483 6371 Energy Rating: B. We aim to make our particulars both accurate and reliable. However they are not guaranteed, nor do they form part of an offer or contract. If you require clarification on any points then please contact us, especially if you're traveling some distance to view. Please note that appliances and heating systems have not been tested and therefore no warranties can be given as to their good working order.