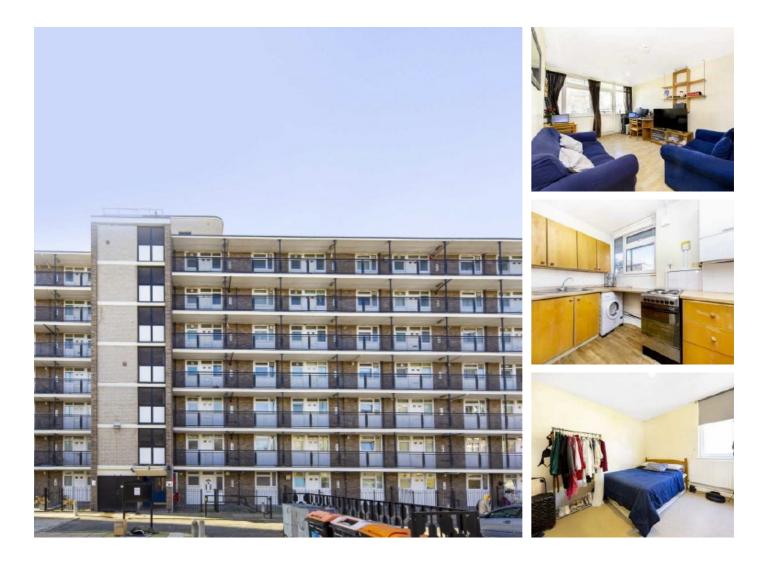

## Shaftesbury Street, N1 £1,750 Per calendar month

A one bedroom apartment located on the second floor (with lift) of a secure development. The apartment has a semi open plan kitchen / living area, good size double bedroom, main bathroom and a private balcony. The property is available furnished.

The apartment is located in the heart of Hoxton and is just a short walk to the vibrant Old Street and Shoreditch area's which have numerous trendy bars, cafes and restaurants.

### Features

One Bed Good Size Furnished Great Location Secure Block Private Balcony