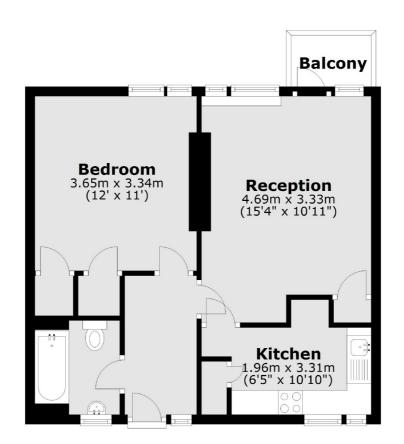

### Shaftesbury Street, London, N1

**Second Floor** 

Main area: Approx. 45.9 sq. metres (494.2 sq. feet) Plus balconies, approx. 2.2 sq. metres (23.2 sq. feet)

Shoreditch 44 Great Eastern Street London EC2A 3EP Lettings 0207 483 6372 Energy Rating: C. We aim to make our particulars both accurate and reliable. However they are not guaranteed; nor do they form part of an offer or contract. If you require clarification on any points then please contact us, especially if you're traveling some distance to view. Please note that appliances and heating systems have not been tested and therefore no warranties can be given as to their good working order.