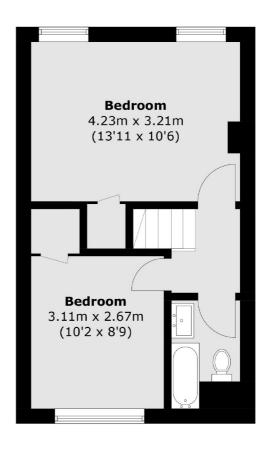

## Hobbs Place Estate, N1 £500,000

A two bedroom, split level maisonette with front and back garden situated on the ground and first floor.

Accommodation comprises of a reception room that leads out to a private back garden, separate kitchen, two double bedrooms, bathroom and built in storage throughout.

## Hobbs Place Estate, London, N1

**Ground Floor** 

**First Floor** 

Total area (approx.): 61.3 sq. m (659.8 sq. ft)

Shoreditch