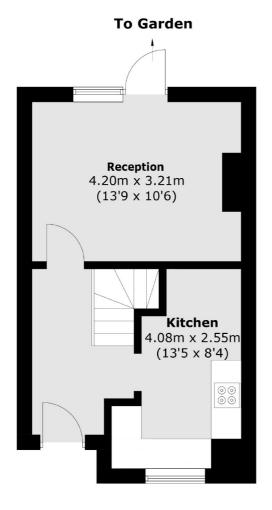

## Hobbs Place Estate, N1 £500,000

A two bedroom, split level maisonette with front and back garden situated on the ground and first floor.

Accommodation comprises of a reception room that leads out to a private back garden, separate kitchen, two double bedrooms, bathroom and built in storage throughout.

## Hobbs Place Estate, London, N1

**Ground Floor** 

**First Floor** 

Total area (approx.): 61.3 sq. m (659.8 sq. ft)

Shoreditch