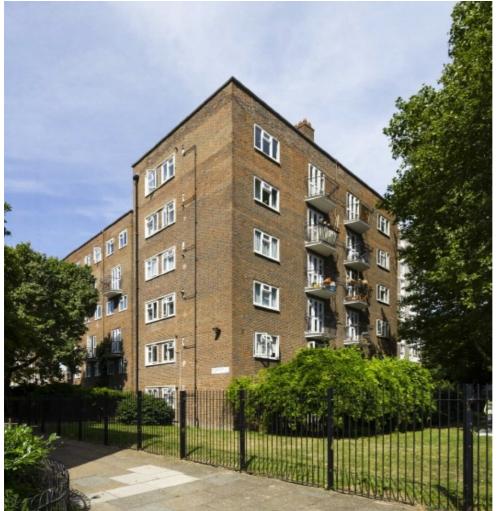

## Hobbs Place Estate, N1 £500,000

A two bedroom, split level maisonette with front and back garden situated on the ground and first floor.

Accommodation comprises of a reception room that leads out to a private back garden, separate kitchen, two double bedrooms, bathroom and built in storage throughout.

Clinger Court is situated for easy access to shops, bars and restaurants of Hoxton, Shoreditch and Dalston. Haggerston Park and Hoxton Street Market are near by and Hoxton Overground and Old Street underground stations are both within walking distance offering many links to the City, Canary Wharf and the West End. There are also frequent bus routes found on Kingsland Road.