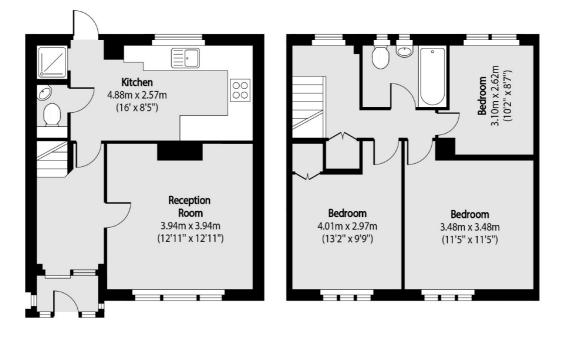

### Shandy Street, London, E1

**Ground Floor** 

**First Floor** 

Total area (approx):

:): 83.51 sq m (899 sq. ft)

Shoreditch 44 Great Eastern Street London EC2A 3EP Sales 0207 483 6371 Energy Rating: D. We aim to make our particulars both accurate and reliable. However they are not guaranteed; nor do they form part of an offer or contract. If you require clarification on any points then please contact us, especially if you're traveling some distance to view. Please note that appliances and heating systems have not been tested and therefore no warranties can be given as to their good working order.