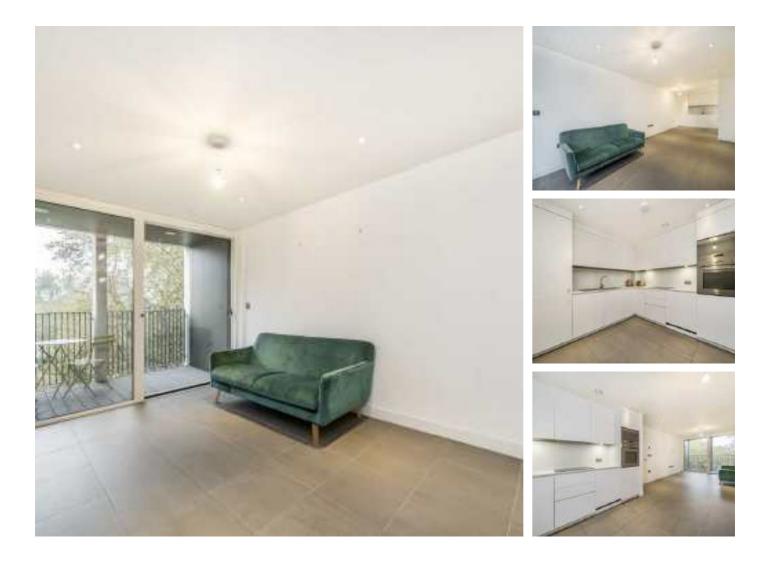

## **Cambridge Heath Road, E2** £650,000

The property consists of an open plan kitchen/reception room that leads out onto a private balcony overlooking Museum Gardens. The principal bedroom includes built in storage and an en-suite. The second double bedroom also leads out onto the balcony. There is a family bathroom and a utility cupboard in the entrance hallway.

### Features

Two Bedroom Private Balcony Overlooking Paradise Gardens Lift Access Bicycle Storage Bethnal Green Station Nearby