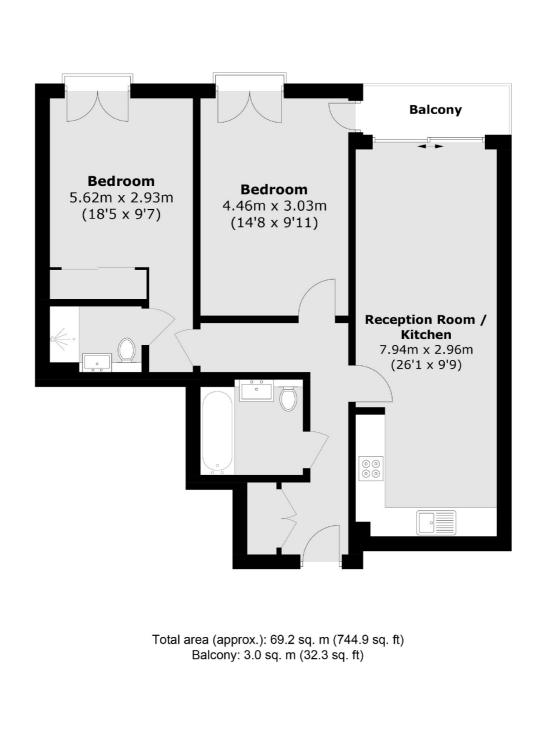

## **Cambridge Heath Road, E2** £650,000

The property consists of an open plan kitchen/reception room that leads out onto a private balcony overlooking Museum Gardens. The principal bedroom includes built in storage and an en-suite. The second double bedroom also leads out onto the balcony. There is a family bathroom and a utility cupboard in the entrance hallway.

### Features

Two Bedroom Private Balcony Overlooking Paradise Gardens Lift Access Bicycle Storage Bethnal Green Station Nearby