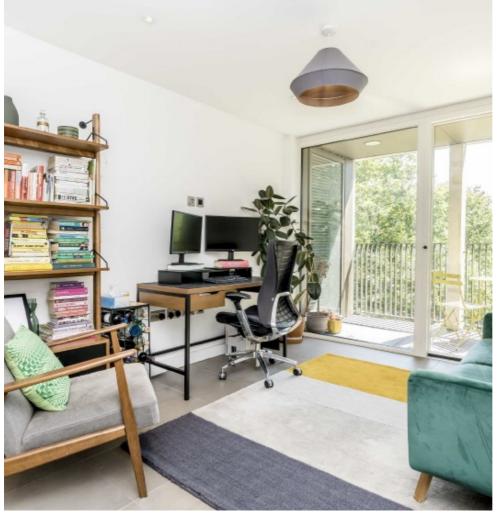

## Cambridge Heath Road, E2 £675,000

The property consists of an open plan kitchen/reception room that leads out onto a private balcony overlooking Museum Gardens. The principal bedroom includes built in storage and an en-suite. The second double bedroom also leads out onto the balcony. There is a family bathroom and a utility cupboard in the entrance hallway.