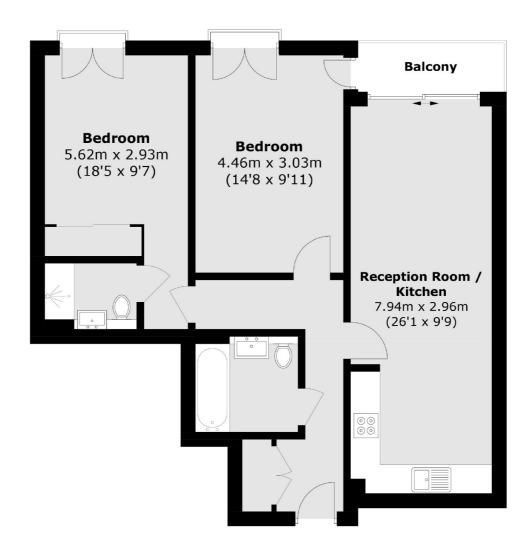

## Cambridge Heath Road, E2 £675,000

The property consists of an open plan kitchen/reception room that leads out onto a private balcony overlooking Museum Gardens. The principal bedroom includes built in storage and an en-suite. The second double bedroom also leads out onto the balcony. There is a family bathroom and a utility cupboard in the entrance hallway.

## Cambridge Heath Road, London, E2

Total area (approx.): 69.2 sq. m (744.9 sq. ft) Balcony: 3.0 sq. m (32.3 sq. ft)

Shoreditch

London

Sales

EC2A 3EP

0207 483 6371

44 Great Eastern Street