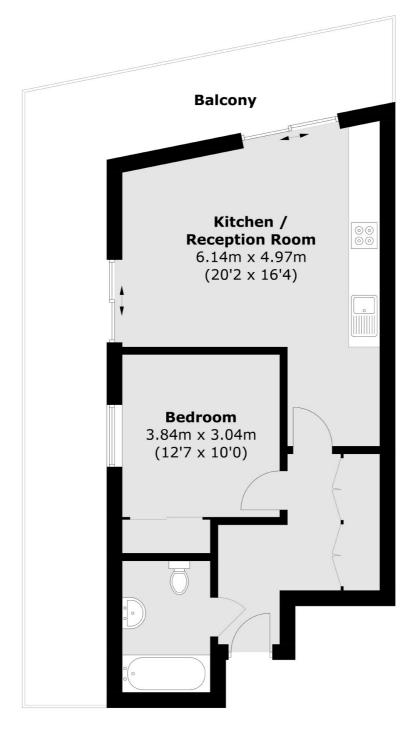

## Dance Square, EC1V £550,000

A modern apartment in the centre of Clerkenwell in a secure development. There is a kitchen/dining room, bathroom, bedroom with built in wardrobes, reception room with floor to ceiling windows and private corner balcony.

## Dance Square, London, EC1V

Total area (approx.): 48.0 sq. m (516.6 sq. ft) Balcony: 27.9 sq. m (300.3 sq. ft)

Shoreditch

London

Sales

EC2A 3EP

0207 483 6371

44 Great Eastern Street