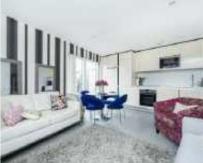

## Dance Square, EC1V £550,000

A modern apartment in the centre of Clerkenwell in a secure development. There is a kitchen/dining room, bathroom, bedroom with built in wardrobes, reception room with floor to ceiling windows and private corner balcony.