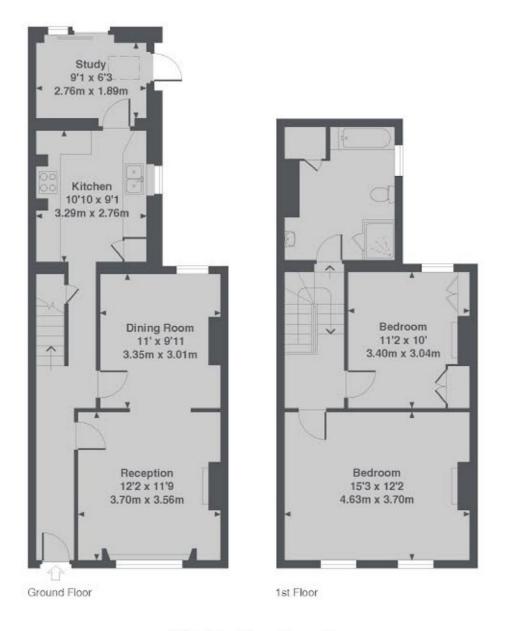

### Quilter Street, London, E2

Ouilter Street, Jesus Green, E2 Total Approx. Floor area 1000 Sq. Ft. (92.9 Sq. M.)

Shoreditch 44 Great Eastern Street London EC2A 3EP Lettings 0207 483 6372 Energy Rating: E. We aim to make our particulars both accurate and reliable. However they are not guaranteed; nor do they form part of an offer or contract. If you require clarification on any points then please contact us, especially if you're traveling some distance to view. Please note that appliances and heating systems have not been tested and therefore no warranties can be given as to their good working order.