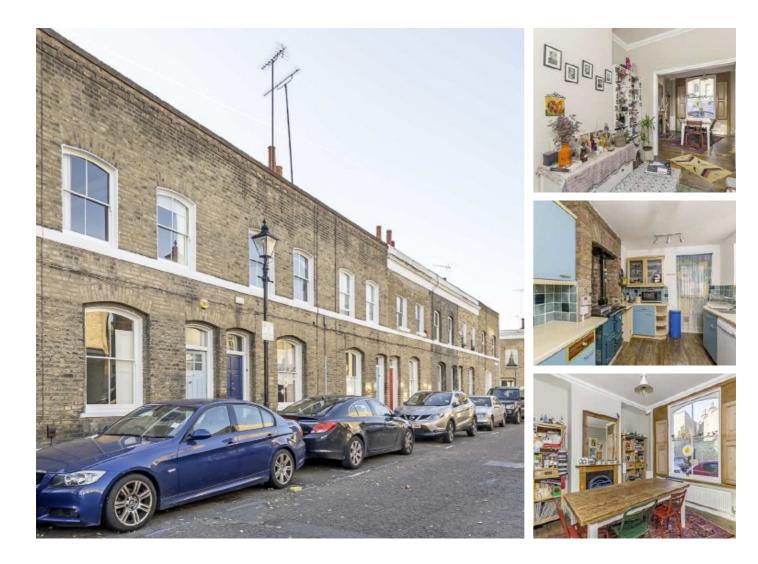

## Quilter Street, E2 £3,100 Per calendar month

A beautiful two double bedroom Victorian townhouse on the corner of Jesus Green. This property features a Rayburn cooker surrounded by exposed brickwork, additional study room and equal size bedrooms.

This property is situated on the corner of the green moments from Columbia Road flower market and easy transport links into the City.

#### Features

Exposed Brickwork Rayburn Cooker Study Room 1,000sq ft Jesus Green Transport Links