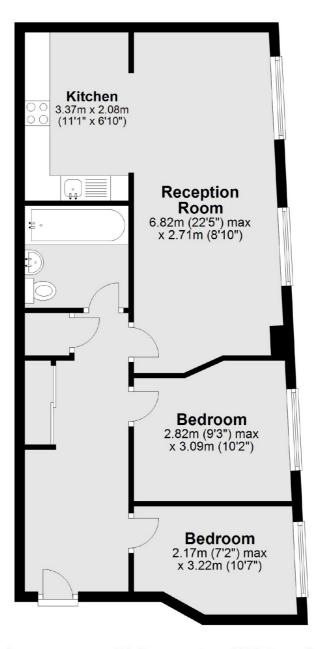

### Bethnal Green Road, London, E2

#### **Third Floor**

Total area: approx. 58.8 sq. metres (633.0 sq. feet)

Shoreditch

London

EC2A 3EP

Lettings

0207 483 6372

44 Great Eastern Street