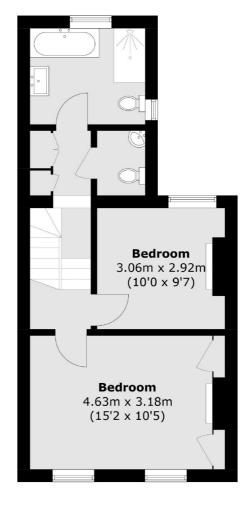

**First Floor** 

Total area (approx.): 93.3 sq. m (1,004.2 sq. ft)

Energy Rating: We aim to make our particulars both accurate and reliable. However they are not guaranteed; nor do they form part of an offer or contract. If you require clarification on any points then please contact us, especially if you're traveling some distance to view. Please note that appliances and heating systems have not been tested and therefore no warranties can be given as to their good working order.