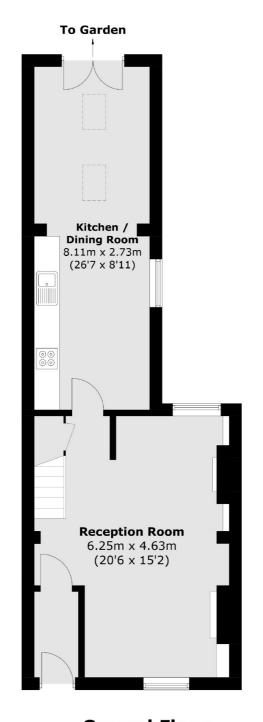

## Old Ford Road, London, E2

**Ground Floor** 

Shoreditch

EC2A 3EP

0207 483 6372

London

Lettings

44 Great Eastern Street

**First Floor** 

Total area (approx.): 93.3 sq. m (1,004.2 sq. ft)

Energy Rating: We aim to make our particulars both accurate and reliable. However they are not guaranteed; nor do they form part of an offer or contract. If you require clarification on any points then please contact us, especially if you're traveling some distance to view. Please note that appliances and heating systems have not been tested and therefore no warranties can be given as to their good working order.