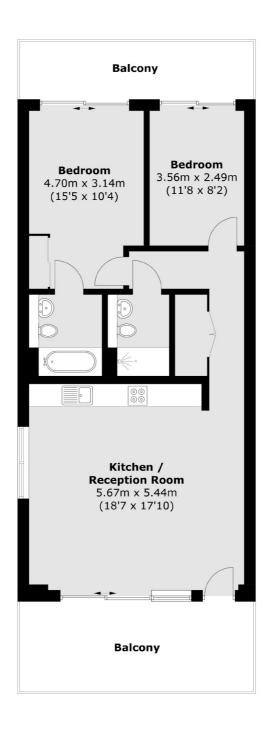

## Mansford Street, E2 £550,000

A spacious two bedroom apartment within a modern development in a desired central location. The property is situated on the ground floor and benefits from two private balconies, one to the front and the other at the back. The property has floor to ceiling windows throughout and comprises of a large open plan kitchen/reception room, two double bedrooms, bathroom and en-suite.

## Mansford Street, London, E2

Total area (approx.): 72.7 sq. m (782.5 sq. ft) Balcony: 24.1 sq. m (259.4 sq. ft)

Shoreditch

London

Sales

EC2A 3EP

0207 483 6371

44 Great Eastern Street