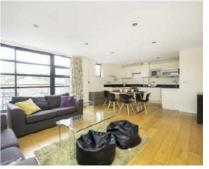

## Bastwick Street, EC1V £725,000

A well presented two double bedroom, two bathroom apartment located on Bastwick Street. The property has an open plan kitchen and living area, two balconies, wooden style flooring throughout and can be sold chain free.