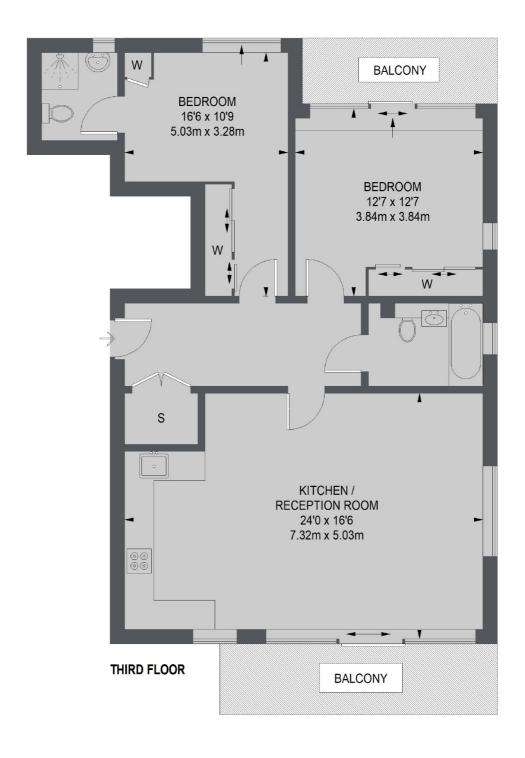

## Bastwick Street, EC1V £725,000

A well presented two double bedroom, two bathroom apartment located on Bastwick Street. The property has an open plan kitchen and living area, two balconies, wooden style flooring throughout and can be sold chain free.

## **Features**

Two Double Bedrooms Two Bathrooms Two Balconies Chain Free Secure Entry Close To Transport

Shoreditch 0207 483 6371 dexters.co.uk

## Bastwick Street, London, EC1V

TOTAL APPROX. FLOOR AREA 886 SQ. FT. (82.34 SQ. M.)

Shoreditch

London

Sales

EC2A 3EP

0207 483 6371

44 Great Eastern Street