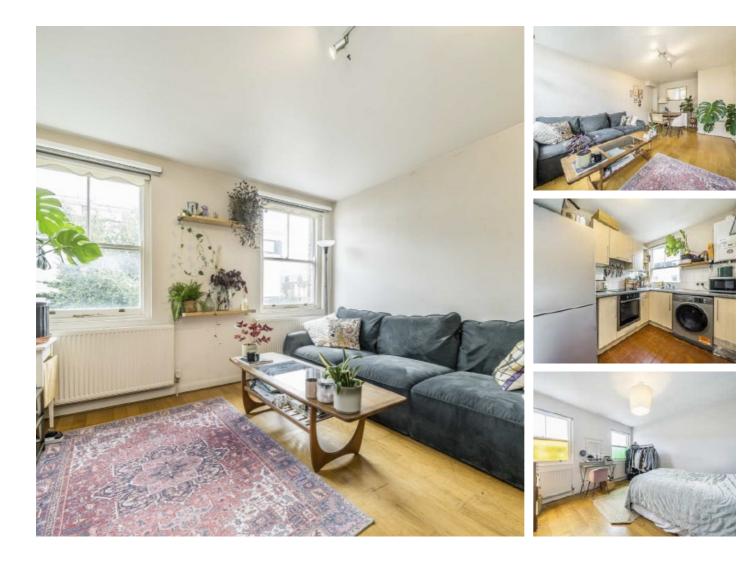

## **Chilton Street, E2** £525,000

A split level, freehold, two bedroom apartment located in Bethnal Green. The apartment has two bedrooms, a separate kitchen, a main bathroom and living area. Close to Brick Lane and a short walk to the City.

#### Features

Split Level Two Bedrooms Freehold Separate Kitchen Brick Lane Short walk to the City