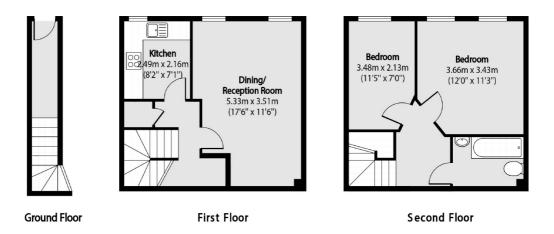

### Chilton Street, London, E2

Total area (approx): 65.22 sq m (702 sq. ft)

Shoreditch 44 Great Eastern Street London EC2A 3EP Sales 0207 483 6371 Energy Rating: D. We aim to make our particulars both accurate and reliable. However they are not guaranteed; nor do they form part of an offer or contract. If you require clarification on any points then please contact us, especially if you're traveling some distance to view. Please note that appliances and heating systems have not been tested and therefore no warranties can be given as to their good working order.