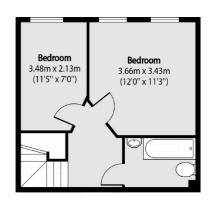

## Chilton Street, E2 £675,000

A split level two bedroom apartment located in Bethnal Green. The apartment has two bedrooms, a separate kitchen, a main bathroom and living area. Close to Brick Lane and a short walk to the City.

### Chilton Street, London, E2

Second Floor

First Floor

Total area (approx): 65.22 sq m (702 sq. ft)