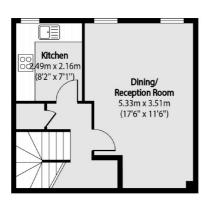

## Chilton Street, E2 £675,000

A split level two bedroom apartment located in Bethnal Green. The apartment has two bedrooms, a separate kitchen, a main bathroom and living area. Close to Brick Lane and a short walk to the City.

### Chilton Street, London, E2

Second Floor

First Floor

Total area (approx): 65.22 sq m (702 sq. ft)