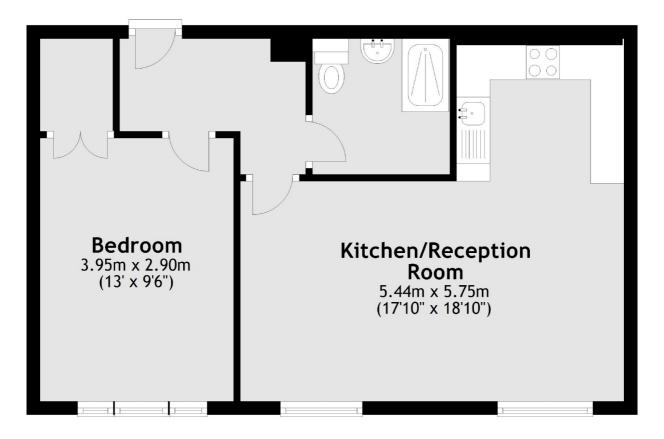

## Christina Street, London, EC2A

Total area: approx. 47.6 sq. metres (512.4 sq. feet)

Shoreditch 44 Great Eastern Street London EC2A 3EP Lettings 0207 483 6372 Energy Rating: C. We aim to make our particulars both accurate and reliable. However they are not guaranteed; nor do they form part of an offer or contract. If you require clarification on any points then please contact us, especially if you're traveling some distance to view. Please note that appliances and heating systems have not been tested and therefore no warranties can be given as to their good working order.