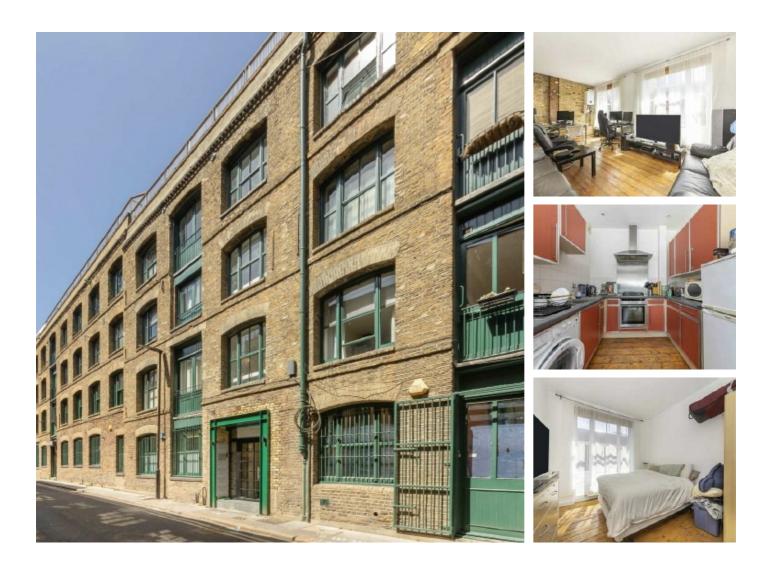

## Christina Street, EC2A £2,400 Per week

A one bedroom first floor apartment located in the heart of Shoreditch. The property has wooden floors through out, a semi open plan living area, a double bedroom and a bathroom with a walk in shower.

The apartment is located in the heart of Shoreditch with a great choice of restaurants, cafes and bars available. The apartment is a short distance to Liverpool Street and Shoreditch High Street stations.

## Features

Great Location Wooden Flooring Warehouse Conversion First Floor Furnished Great Transport Links