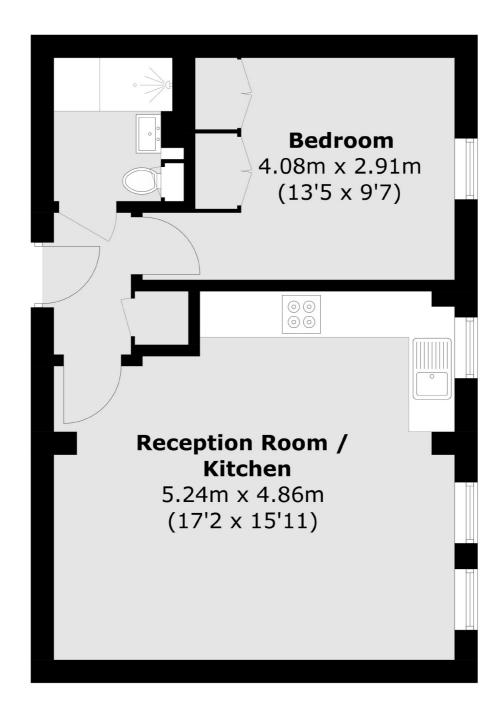

## Mile End Road, London, E1

Total area (approx.): 41.5 sq. m (446.7 sq. ft)

Shoreditch

London

Sales

EC2A 3EP

0207 483 6371

44 Great Eastern Street