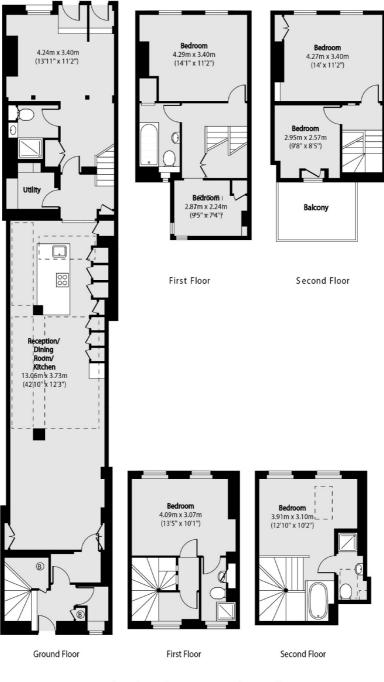

## Peary Place, London, E2

Total area (approx):202.06 sq m (2175 sq. ft)Balcony total area (approx):6.97 sq m (75 sq. ft)

Shoreditch 44 Great Eastern Street London EC2A 3EP Lettings 0207 483 6372 Energy Rating: . We aim to make our particulars both accurate and reliable. However they are not guaranteed; nor do they form part of an offer or contract. If you require clarification on any points then please contact us, especially if you're traveling some distance to view. Please note that appliances and heating systems have not been tested and therefore no warranties can be given as to their good working order.