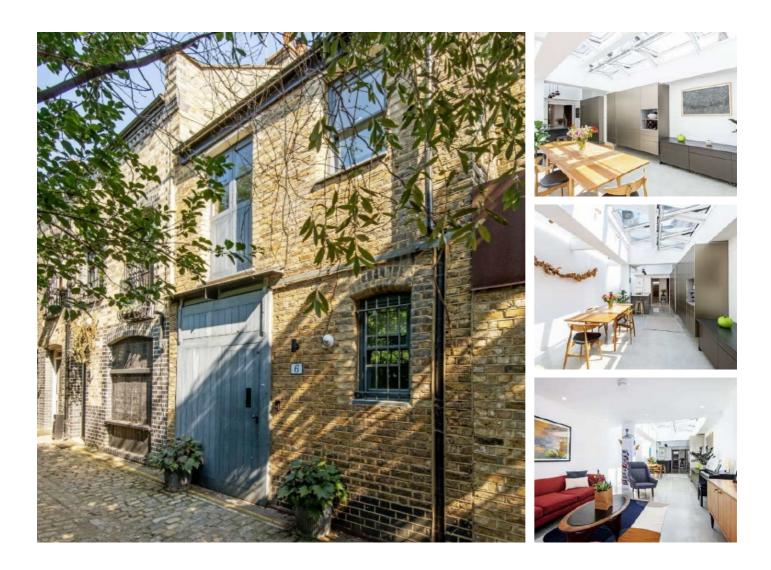

## Peary Place, E2 £6,000 Per calendar month

A six bedroom property, formally a Granary and Linen shop brought together by Guard Tillman Pollock Architects. Measuring over 2,170 sqft this home is modern with stand out features including polished concrete floors, Bulthaup designer kitchen and maintains many of its' original features.

Peary Place is a cobbled cul de sac located off Roman Road in the Globe Town conservation area. Bethnal Green station on the Central Line is a quarter of mile walk with Victoria Park Square 300 yards in the same direction.

## Features

Six Double Bedrooms Four Bathrooms Office Polished Concrete Floors Conversion Wooden Flooring Sash Windows