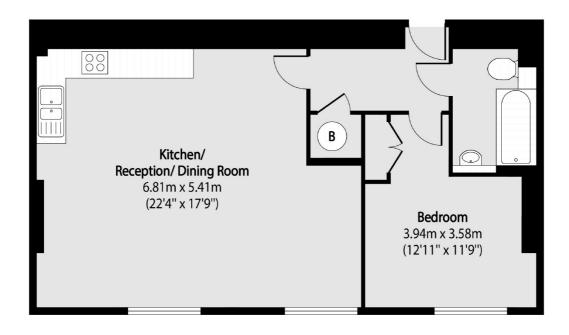

## Commercial Road, E1 £300,000

This bright and spacious one bedroom flat is based on the third floor in central Limehouse. The property has a large open plan reception room that is great for entertaining and has large windows with shutter blinds.

## Commercial Road, London, E1

Total area (approx): 56.67 sq m (610 sq. ft)

Shoreditch

London

Sales

EC2A 3EP

0207 483 6371

44 Great Eastern Street