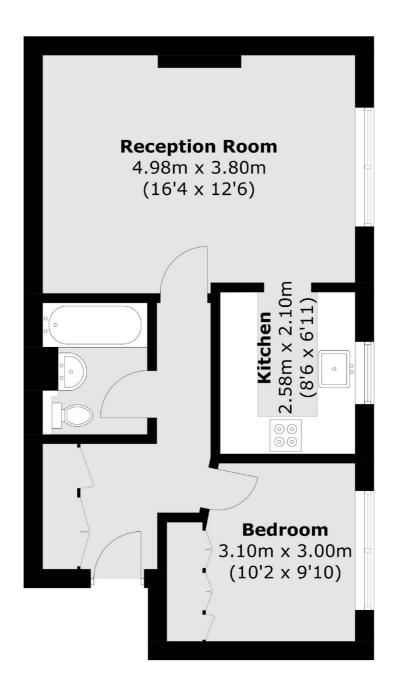

## Wood Close, E2 £399,995

A one bedroom apartment located on the top floor of a period conversion on a quiet residential street minutes from Brick Lane and Shoreditch. The property comprises of an open plan reception room/kitchen, double bedroom and bathroom.

### Wood Close, London, E2

Total area (approx.): 44.4 sq. m (477.9 sq. ft)

Shoreditch

London

Sales

EC2A 3EP

0207 483 6371

44 Great Eastern Street