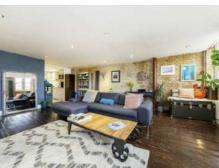

### Kingsland Road, E2

£800 Per week

SHORT LET. A warehouse conversion two bedroom, two bathroom apartment in Shoreditch. This property has a large living room, exposed brickwork throughout, and original wood flooring.

#### **Features**

SHORT LET All Bills Inclusive Warehouse Conversion Two Bathrooms Exposed Brickwork Wooden Flooring