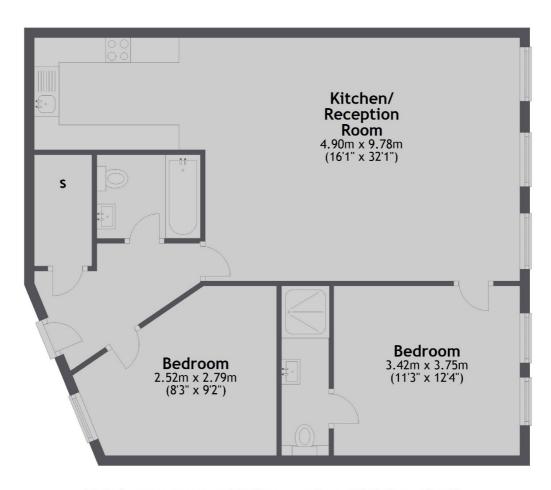

## Kingsland Road, London, E2

### Third Floor

Total area: approx. 79.8 sq. metres (858.9 sq. feet)