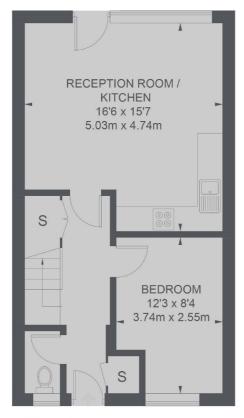

### Weymouth Terrace, London, E2

**SECOND FLOOR** 

THIRD FLOOR

TOTAL APPROX. FLOOR AREA 913 SQ. FT. (84.8 SQ. M.)