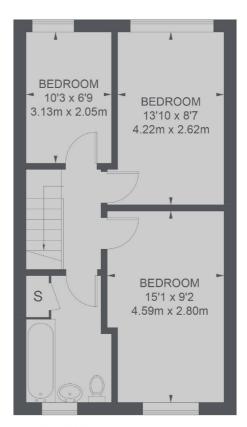

### Weymouth Terrace, London, E2

**SECOND FLOOR** 

THIRD FLOOR

TOTAL APPROX. FLOOR AREA 913 SQ. FT. (84.8 SQ. M.)