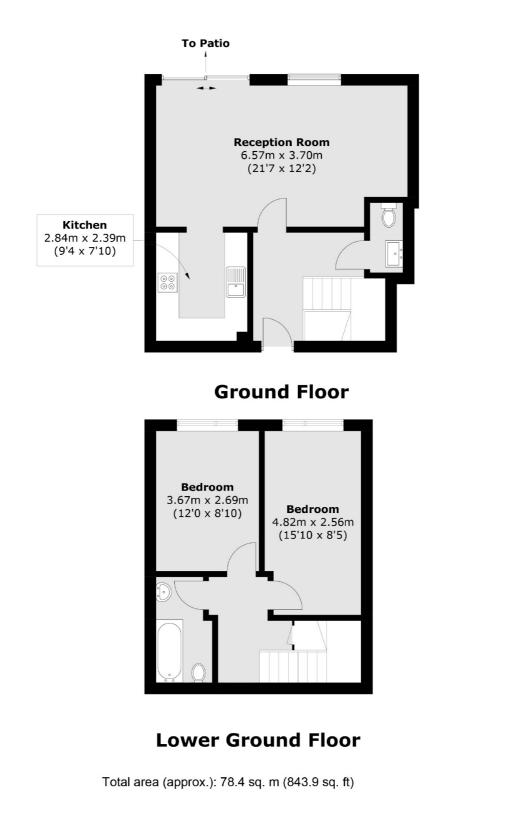

## Orsman Road, N1 £775,000

This split level, canal side apartment has two double bedrooms and a private terrace looking onto the canal. The apartment has a semi open plan kitchen/dining and living area, with the bedrooms on the lower ground floor.

### Features

Two Double Bedrooms Separate WC Private Terrace Canal Views Split Level Allocated Parking