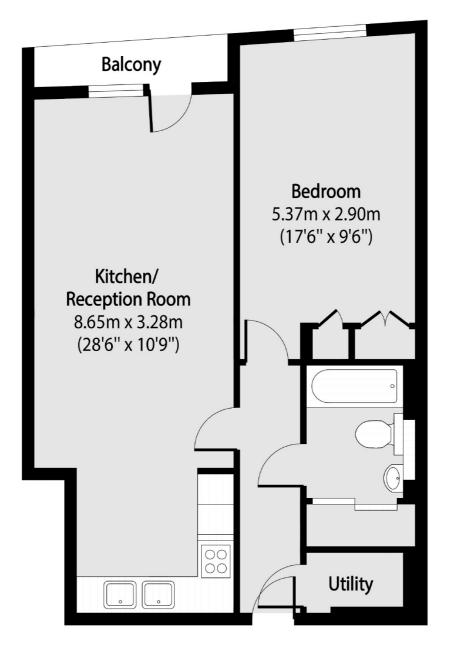

## Pepys Street, London, EC3N

Total area (approx): 54.61 sq m (588 sq. ft) Balcony total area (approx): 2.40 sq m (26 sq. ft)

Shoreditch 44 Great Eastern Street London EC2A 3EP Sales 0207 483 6371 Energy Rating: C. We aim to make our particulars both accurate and reliable. However they are not guaranteed; nor do they form part of an offer or contract. If you require clarification on any points then please contact us, especially if you're traveling some distance to view. Please note that appliances and heating systems have not been tested and therefore no warranties can be given as to their good working order.