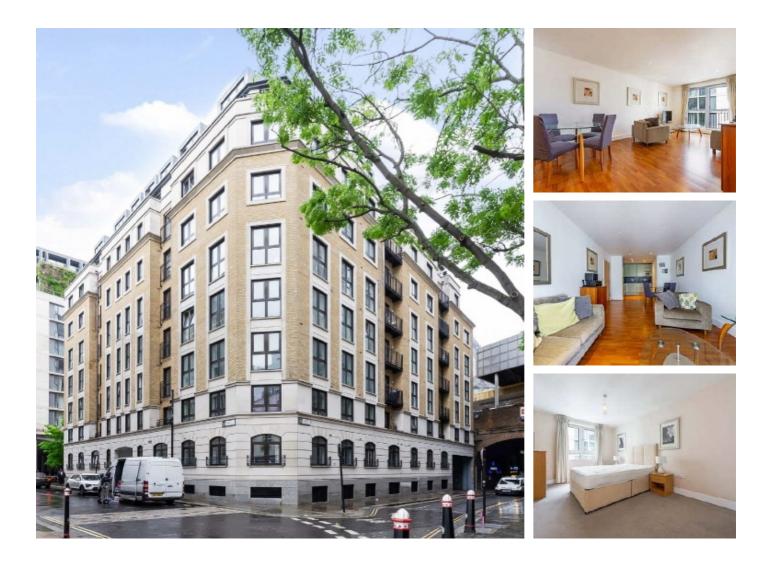

## Pepys Street, EC3N £500,000

This one double bedroom, one bathroom apartment is situated in the heart of Fenchurch Street with a concierge service. The property has a bright open plan reception room and a small private balcony.

Pepys Street has everything on its door step that you could ask for which includes several transport, restaurants, cafés, the Tower of London and so much more.

## Features

One Double Bedroom Fifth Floor Private Balcony Central Location Concierge Service Open Plan Living