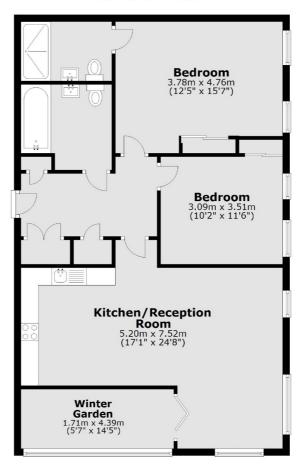

# New Drum Street, E1 £900,000

A new two double bedroom apartment in Wiverton Tower. The property has a large open plan living and kitchen area, two double bedrooms, one en-suite bathroom and the property has a winter garden.

#### **Seventh Floor**

Total area: approx. 92.3 sq. metres (994.0 sq. feet)

Shoreditch

London

Sales

EC2A 3EP

0207 483 6371

44 Great Eastern Street