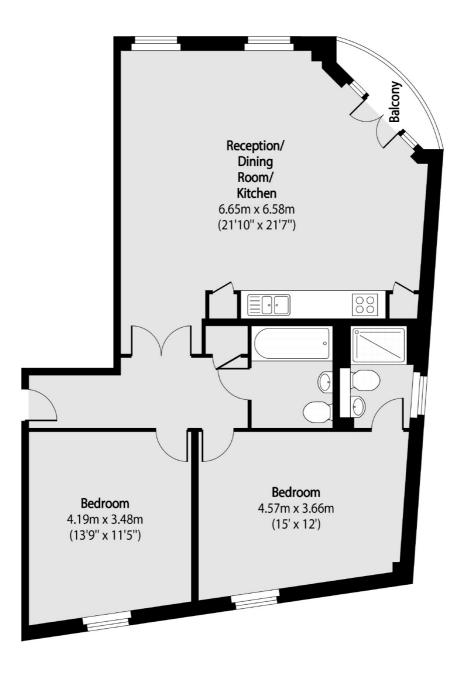

## Quaker Street, London, E1

Total area (approx): 81.66 sq m (879 sq. ft)

Balcony total area (approx): 1.86 sq m (20 sq. ft)

Shoreditch

London

Sales

EC2A 3EP

0207 483 6371