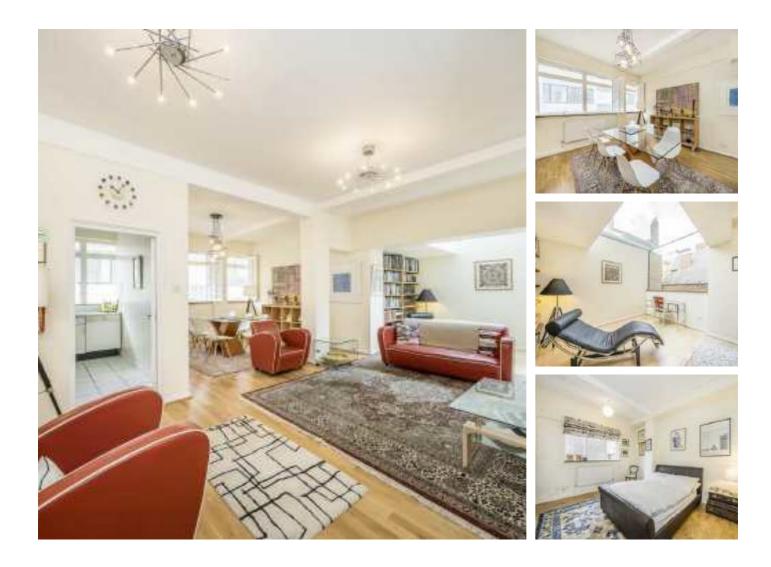

## Warwick Lane, EC4M £950,000

This two double bedroom apartment is located on the first floor of a well-maintained block. This property receives an abundance of natural light, while the large open plan living room is perfect for receiving guests. The apartment comes with an on-site car parking space and a share of the freehold.

### Features

Two Double Bedrooms Open Plan Living Share of Freehold - 993 years Allocated Parking Space On-Site Porter St. Paul's nearby