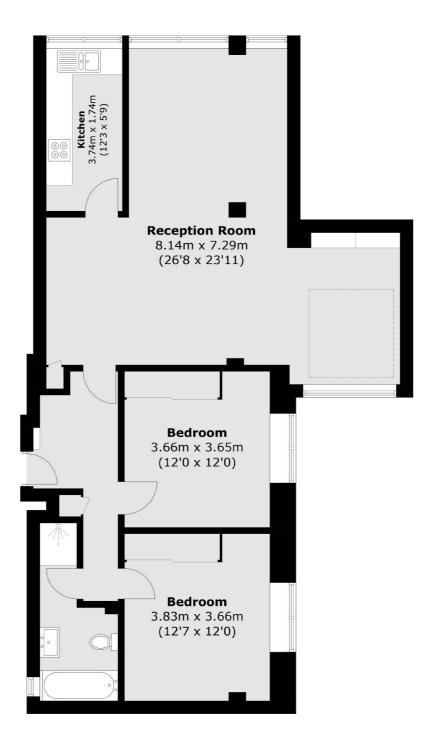

### Warwick Lane, London, EC4M

Total area (approx.): 91.7 sq. m (987.0 sq. ft)

Shoreditch 44 Great Eastern Street London EC2A 3EP Sales 0207 483 6371 Energy Rating: C. We aim to make our particulars both accurate and reliable. However they are not guaranteed; nor do they form part of an offer or contract. If you require clarification on any points then please contact us, especially if you're traveling some distance to view. Please note that appliances and heating systems have not been tested and therefore no warranties can be given as to their good working order.