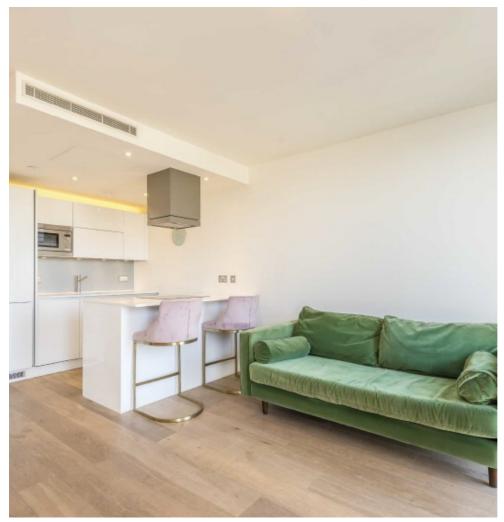

# Avantgarde Place, E1 £530,000

A modern one double bedroom apartment on the eighth floor of this secure building with green North East Facing views This property has a well finished open plan living room and kitchen with modern appliances, peninsula island, floor to ceiling windows and generous built in storage. This apartment is being sold chain free.

## **Eighth Floor**

Total area (approx.): 51.0 sq. m (548.9 sq. ft) Balcony: 6.2 sq. m (66.7 sq. ft)

Shoreditch