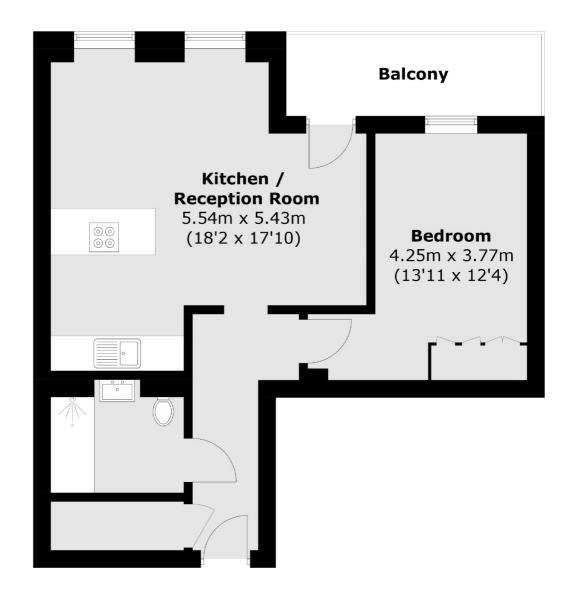

## **Eighth Floor**

Total area (approx.): 51.0 sq. m (548.9 sq. ft) Balcony: 6.2 sq. m (66.7 sq. ft)

Shoreditch