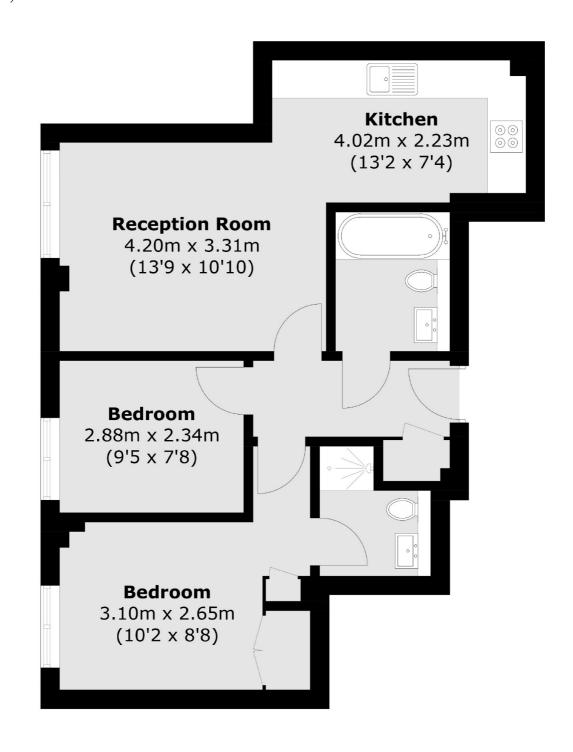

## Mansell Street, London, E1

Total area (approx.): 55.1 sq. m (593.1 sq. ft)

Shoreditch

EC2A 3EP

0207 483 6371

London

Sales

44 Great Eastern Street