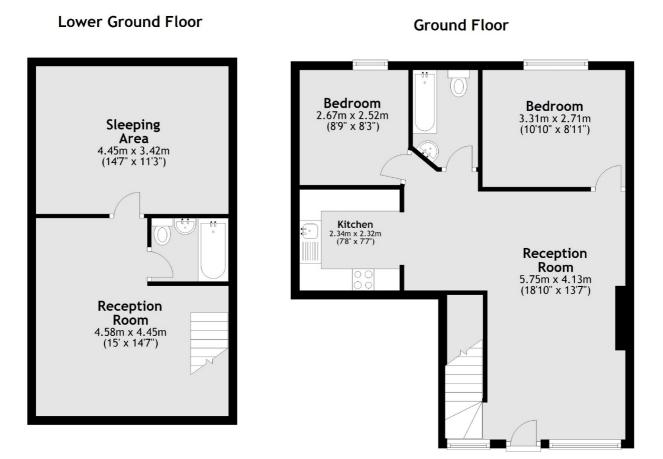

### Weymouth Terrace, London, E2

Total area: approx. 88.8 sq. metres (955.9 sq. feet)

Shoreditch 44 Great Eastern Street London EC2A 3EP Sales 0207 483 6371 Energy Rating: D. We aim to make our particulars both accurate and reliable. However they are not guaranteed; nor do they form part of an offer or contract. If you require clarification on any points then please contact us, especially if you're traveling some distance to view. Please note that appliances and heating systems have not been tested and therefore no warranties can be given as to their good working order.