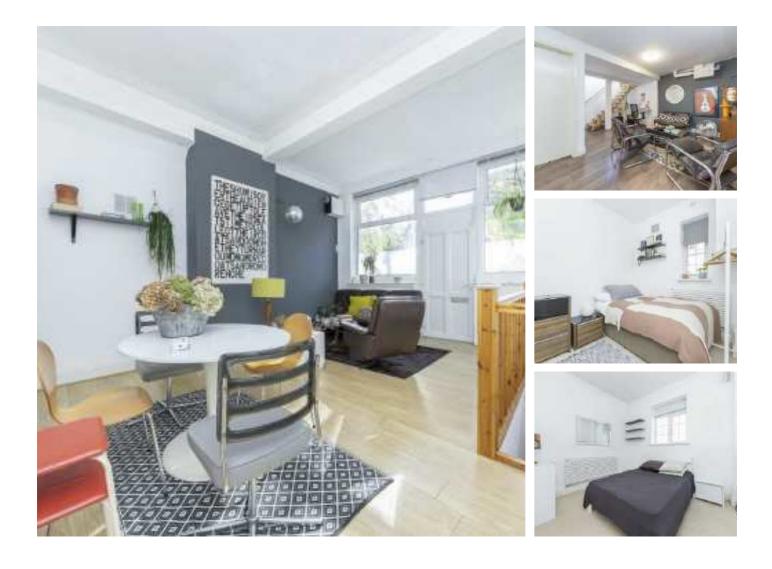

# Weymouth Terrace, E2 £500,000

A two double bedroom, two bathroom, Victorian pub conversion off Hackney Road. Laid out over two floors there is a second reception room and sleeping area on the lower ground floor and the property has a contemporary finish throughout.

#### Features

Two Double Bedrooms Two Bathrooms Two Reception Rooms Share of Freehold High Ceilings Victorian Pub Conversion