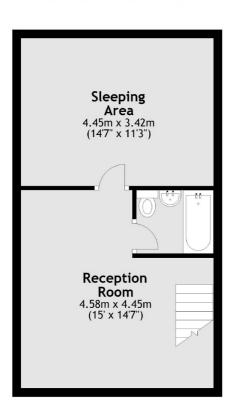

## **Dexters**









# Weymouth Terrace, E2 £550,000

A two double bedroom, two bathroom, Victorian pub conversion off Hackney Road. Laid out over two floors there is a second reception room and sleeping area on the lower ground floor and the property has a contemporary finish throughout.

Weymouth Terrace is just off of Hackney Road within 200 meters of Haggerston Park and Regents Canal. Hoxton Overground Station is with a quarter of a mile as well as Columbia Road.

### **Features**

Two Double Bedrooms
Two Bathrooms
Two Reception Rooms
Share of Freehold
High Ceilings
Victorian Pub Conversion

Shoreditch 0207 483 6371 dexters.co.uk

## Weymouth Terrace, London, E2

#### **Lower Ground Floor**



## **Ground Floor**



Total area: approx. 88.8 sq. metres (955.9 sq. feet)



0207 483 6371