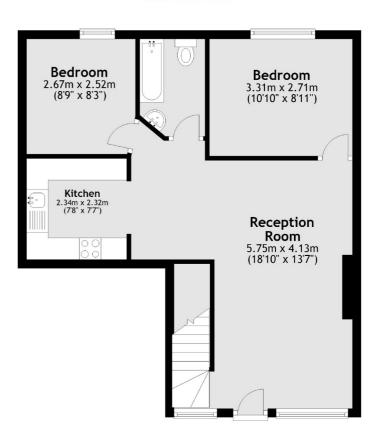

## **Ground Floor**

Total area: approx. 88.8 sq. metres (955.9 sq. feet)

0207 483 6371