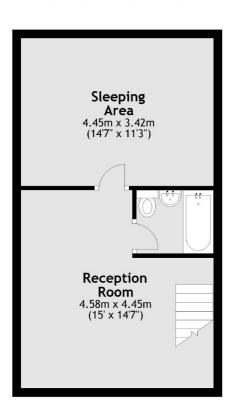

## **Dexters**









# Weymouth Terrace, E2 £600,000

A two double bedroom, two bathroom, Victorian pub conversion off Hackney Road. Laid out over two floors there is a second reception room and sleeping area on the lower ground floor and the property has a contemporary finish throughout.

Weymouth Terrace is just off of Hackney Road within 200 meters of Haggerston Park and Regents Canal. Hoxton Overground Station is with a quarter of a mile as well as Columbia Road.

## **Features**

Two Double Bedrooms
Two Bathrooms
Two Reception Rooms
Share of Freehold
High Ceilings
Victorian Pub Conversion

Shoreditch 0207 483 6371 dexters.co.uk

## Weymouth Terrace, London, E2

#### **Lower Ground Floor**



## **Ground Floor**



Total area: approx. 88.8 sq. metres (955.9 sq. feet)



0207 483 6371