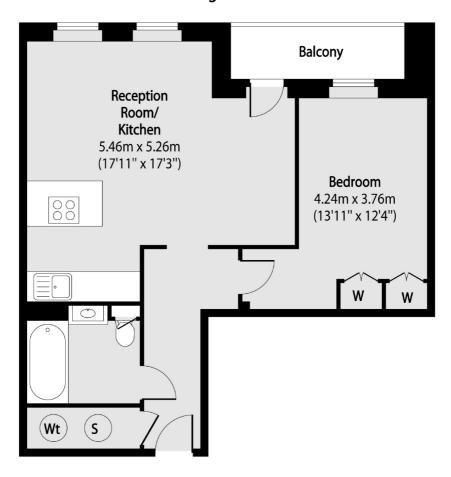

### **Eighth Floor**

Total area (approx): 48.77 sq m (525 sq. ft)

Balcony total area (approx): 3.72 sq m (40 sq. ft)