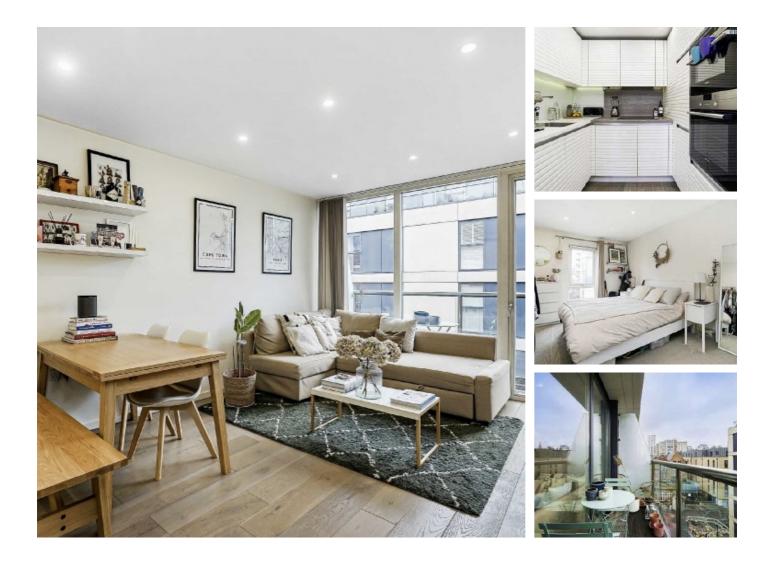

## **Central Street, EC1V** £575,000

A modern one bedroom apartment complete with a communal roof terrace. The property benefits from a large master bedroom, wooden floors, concierge and a private balcony.

The property is moments away from the lively restaurants, bars and shopping facilities of The Angel, as well as fantastic transport links from Barbican, Angel, Old Street and Farringdon Stations.

## Features

One Bedroom Fourth Floor Communal Gardens Roof Terrace Private Balcony Lift Access