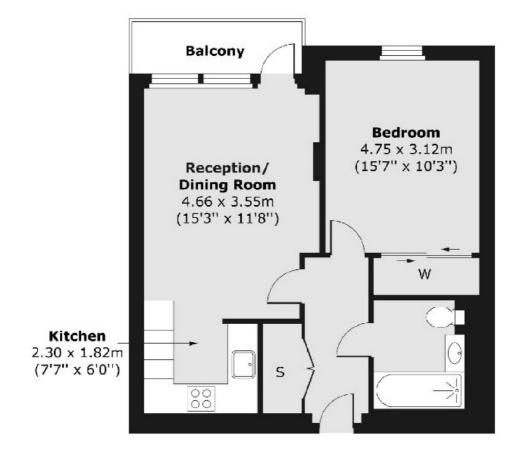

## Central Street, London, EC1V

Fourth Floor

Total area (approx.) 45.70 sq. m (492 sq. ft) Balcony area (approx.) 3.66 sq. m (39 sq. ft)

Shoreditch 44 Great Eastern Street London EC2A 3EP Sales 0207 483 6371 Energy Rating: . We aim to make our particulars both accurate and reliable. However they are not guaranteed; nor do they form part of an offer or contract. If you require clarification on any points then please contact us, especially if you're traveling some distance to view. Please note that appliances and heating systems have not been tested and therefore no warranties can be given as to their good working order.