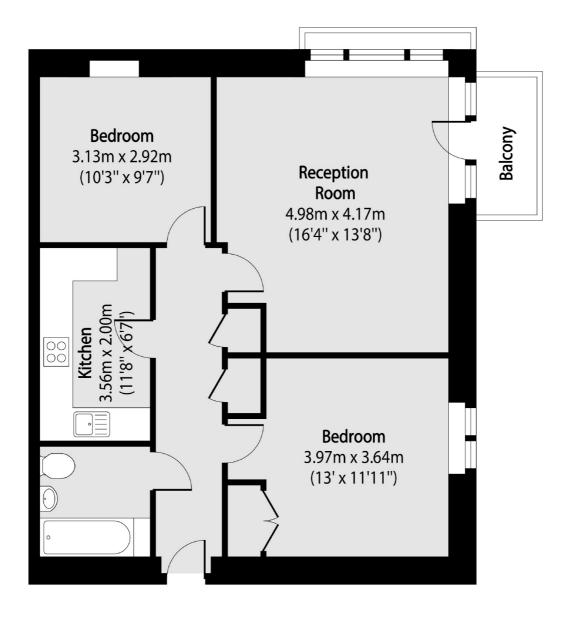

### Candle Street, London, E1

Total area (approx):64.65 sq m (696 sq. ft)Balcony total area (approx):2.75 sq m (30 sq. ft)

Shoreditch 44 Great Eastern Street London EC2A 3EP Sales 0207 483 6371 Energy Rating: C. We aim to make our particulars both accurate and reliable. However they are not guaranteed; nor do they form part of an offer or contract. If you require clarification on any points then please contact us, especially if you're traveling some distance to view. Please note that appliances and heating systems have not been tested and therefore no warranties can be given as to their good working order.