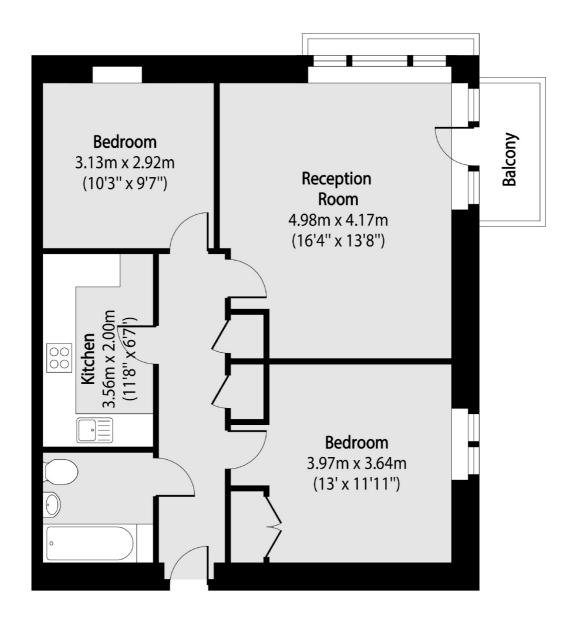

## Candle Street, E1 £500,000

This top floor modern, purpose built, two bedroom apartment offers an excellent, bright, living space that leads onto the private balcony. Comprising two double bedrooms, a family bathroom and a large separate kitchen and off-street parking.

## Candle Street, London, E1

Total area (approx): 64.65 sq m (696 sq. ft)

Balcony total area (approx): 2.75 sq m (30 sq. ft)

Shoreditch

EC2A 3EP

0207 483 6371

London

Sales