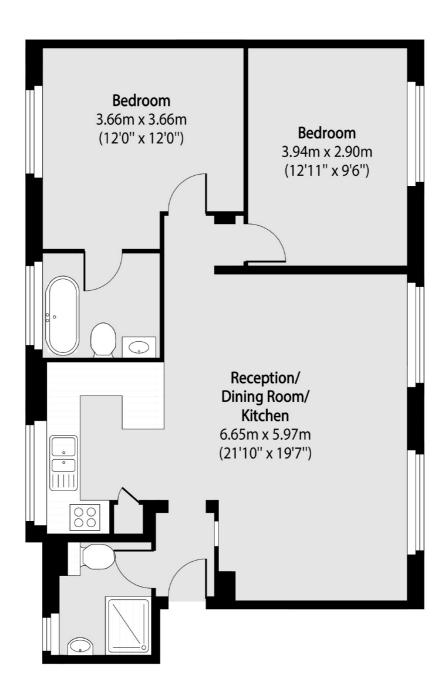

# Lion Mills, E2 £700,000

Located within a secure gated Victorian warehouse conversion, this bright and airy two double bedroom apartment. This property has high ceilings throughout, a semi open plan kitchen reception room and two modern bathrooms. The property has been recently refurbished with new windows added, and is set within a large, mature communal garden.

### Lion Mills, London, E2

Total area (approx): 67.63 sq m (728 sq. ft)

Shoreditch

London

Sales

EC2A 3EP

0207 483 6371

44 Great Eastern Street