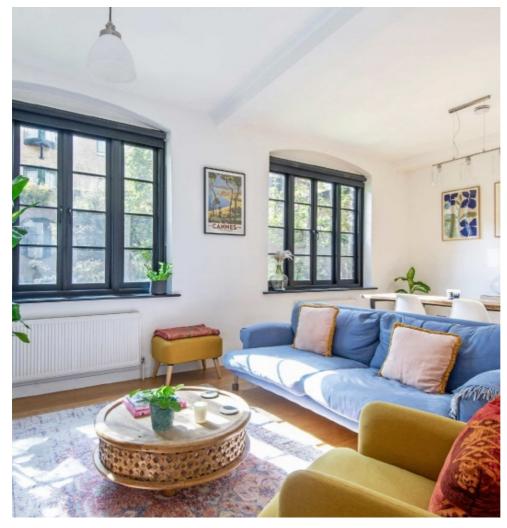

# Lion Mills, E2 £700,000

Located within a secure gated Victorian warehouse conversion, this bright and airy two double bedroom apartment. This property has high ceilings throughout, a semi open plan kitchen reception room and two modern bathrooms. The property has been recently refurbished with new windows added, and is set within a large, mature communal garden.

#### **Features**

Two Double Bedrooms
Two Bathrooms
High Ceilings
Warehouse Conversion
Communal Gardens
Recently Refurbished

Shoreditch 0207 483 6371 dexters.co.uk