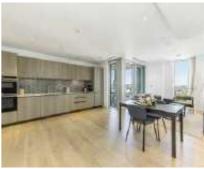

## **City Road, EC1V** £795,000

A new build apartment located on the 19th floor of Atlas Building. The apartment has a main bedroom, large open plan reception with fully fitted kitchen, main bathroom and a good size private balcony. This apartment has great views of London including Old Street and the City.