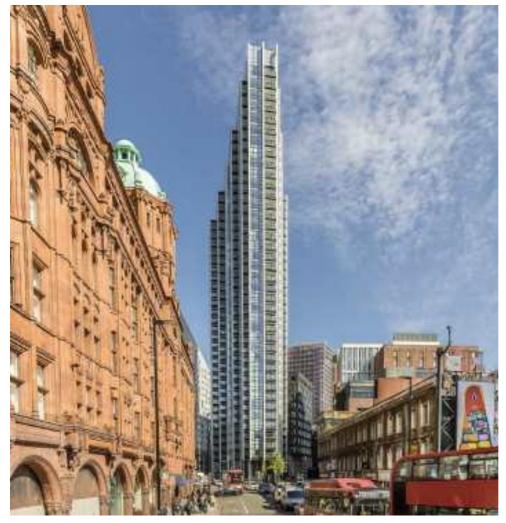

## **City Road, EC1V** £795,000

A new build apartment located on the 19th floor of Atlas Building. The apartment has a main bedroom, large open plan reception with fully fitted kitchen, main bathroom and a good size private balcony. This apartment has great views of London including Old Street and the City.

Located just off Old Street Atlas building is in a fantastic location. The location has a fantastic range of bars, cafés and restaurants in both the Old Street and Shoreditch areas as well as a short commute to the City.