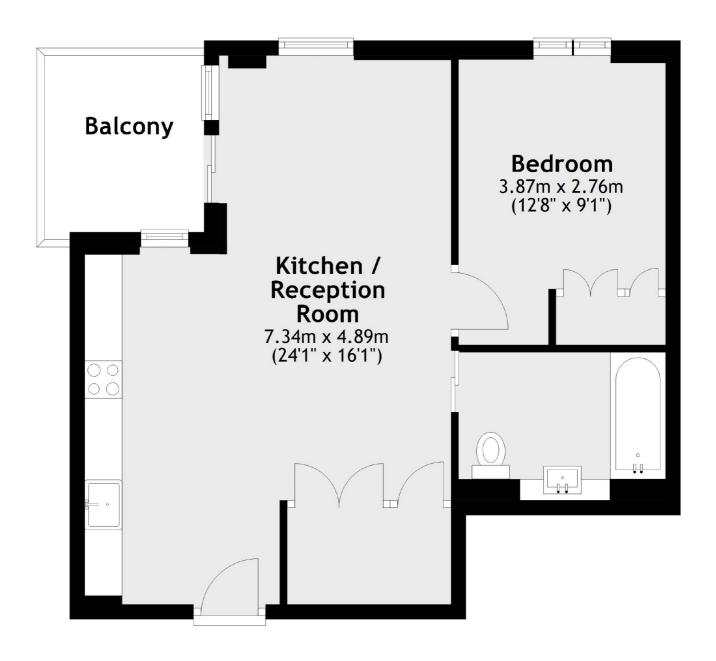

## **City Road, EC1V** £795,000

A new build apartment located on the 19th floor of Atlas Building. The apartment has a main bedroom, large open plan reception with fully fitted kitchen, main bathroom and a good size private balcony. This apartment has great views of London including Old Street and the City.

## City Road, London, ECIV

Total area: approx. 48.3 sq. metres (520.4 sq. feet)

Shoreditch

London

Sales

EC2A 3EP

0207 483 6371

44 Great Eastern Street