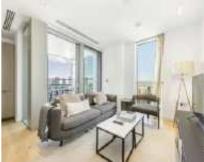

## **City Road, EC1V** £795,000

A new build apartment located on the 19th floor of Atlas Building. The apartment has a main bedroom, large open plan reception with fully fitted kitchen, main bathroom and a good size private balcony. This apartment has great views of London including Old Street and the City.