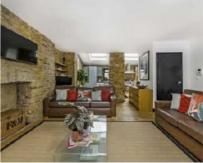

## **Dufferin Street, EC1Y**

£795,000

A three double bedroom lateral apartment located on the top floor of a secure converted warehouse building. This period property has exposed brick walls, original wooden flooring, Crittall style windows and has an open plan living and kitchen area. This apartment is being sold chain free.

## **Features**

Offers In Excess Of Three Double Bedrooms Exposed Brick Warehouse Conversion Wooden Flooring Crittall Style Windows

Shoreditch 0207 483 6371 dexters.co.uk