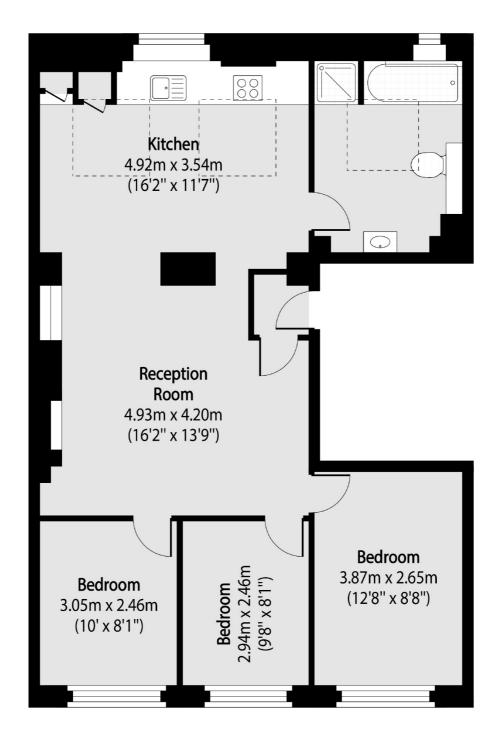

## **Dufferin Street, EC1Y**

£795,000

A three double bedroom lateral apartment located on the top floor of a secure converted warehouse building. This period property has exposed brick walls, original wooden flooring, Crittall style windows and has an open plan living and kitchen area. This apartment is being sold chain free.

## Dufferin Street, London, EC1Y

Total area (approx): 75.94 sq m (817 sq. ft)

Shoreditch

London

Sales

EC2A 3EP

0207 483 6371

44 Great Eastern Street