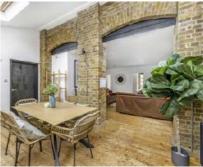

## **Dufferin Street, EC1Y**

£795,000

A three double bedroom lateral apartment located on the top floor of a secure converted warehouse building. This period property has exposed brick walls, original wooden flooring, Crittall style windows and has an open plan living and kitchen area. This apartment is being sold chain free.

## **Features**

Offers In Excess Of Three Double Bedrooms Exposed Brick Warehouse Conversion Wooden Flooring Crittall Style Windows

Shoreditch 0207 483 6371 dexters.co.uk