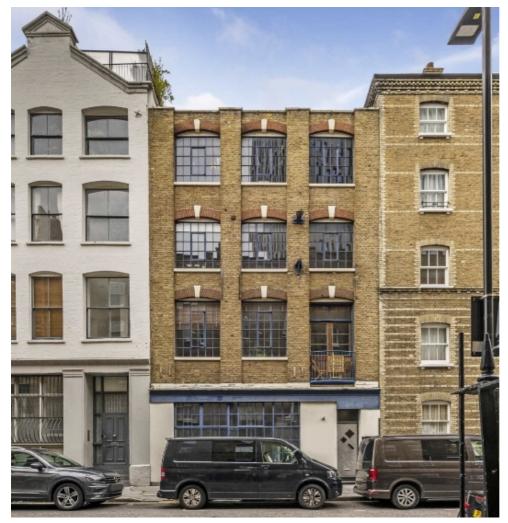

## **Dufferin Street, EC1Y**

£795,000

A three double bedroom lateral apartment located on the top floor of a secure converted warehouse building. This period property has exposed brick walls, original wooden flooring, Crittall style windows and has an open plan living and kitchen area. This apartment is being sold chain free.

Dufferin street is located in the Clerkenwell area of East London. There is an abundance of eateries, bars and cafes on its doorstep with the closest station Old Street on The Northern Line.