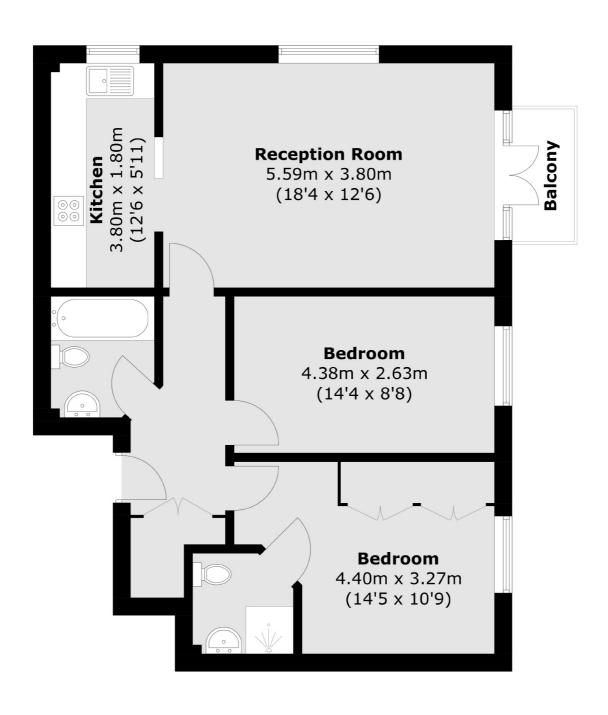

## Lamb Street, London, E1

Total area (approx.): 69.1 sq. m (743.8 sq. ft) Balcony area : 2.4 sq. m (25.8 sq. ft)

Shoreditch

London

Sales

EC2A 3EP

0207 483 6371

44 Great Eastern Street