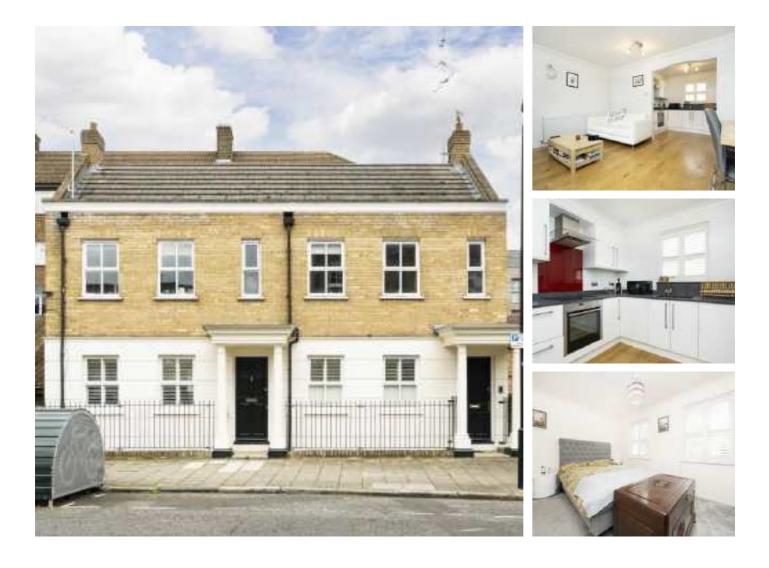

## Haberdasher Street, N1 £650,000

A bright and airy two double bedroom, two bathroom apartment based in Old Street. This property has a private courtyard and an allocated parking space. The reception room leads to an open-plan kitchen, two double bedrooms, one with an en-suite and a family bathroom. The apartment is in prime location with Old Street station and the City within close proximity. Also, all the trendy bars, restaurants and shops in Spitalfields and Shoreditch are within minutes' walk from the apartment.

This apartment is a short distance to Old Street station and includes a huge choice of all local bars, cafés and restaurants in the area.

#### Features

Two Double Bedrooms Two Bathrooms Courtyard Allocated Car Parking Space Old Street Station Nearby Great Location