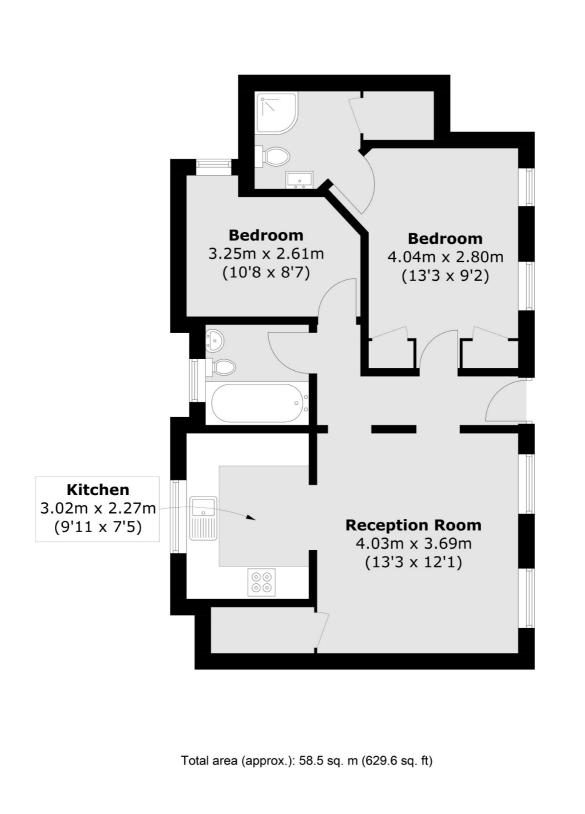

## Haberdasher Street, N1 £650,000

A bright and airy two double bedroom, two bathroom apartment based in Old Street. This property has a private courtyard and an allocated parking space. The reception room leads to an open-plan kitchen, two double bedrooms, one with an en-suite and a family bathroom. The apartment is in prime location with Old Street station and the City within close proximity. Also, all the trendy bars, restaurants and shops in Spitalfields and Shoreditch are within minutes' walk from the apartment.

#### Features

Two Double Bedrooms Two Bathrooms Courtyard Allocated Car Parking Space Old Street Station Nearby Great Location