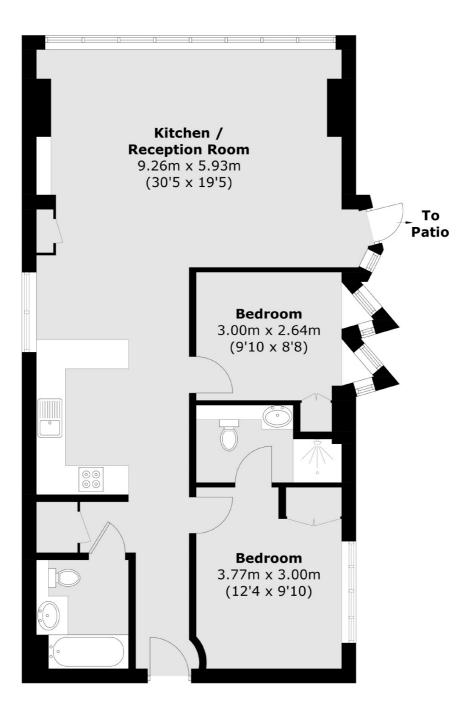

### Long Street, London, E2

Total area (approx.): 81.4 sq. m (876.2 sq. ft)

Shoreditch 44 Great Eastern Street London EC2A 3EP Sales 0207 483 6371 Energy Rating: B. We aim to make our particulars both accurate and reliable. However they are not guaranteed; nor do they form part of an offer or contract. If you require clarification on any points then please contact us, especially if you're traveling some distance to view. Please note that appliances and heating systems have not been tested and therefore no warranties can be given as to their good working order.