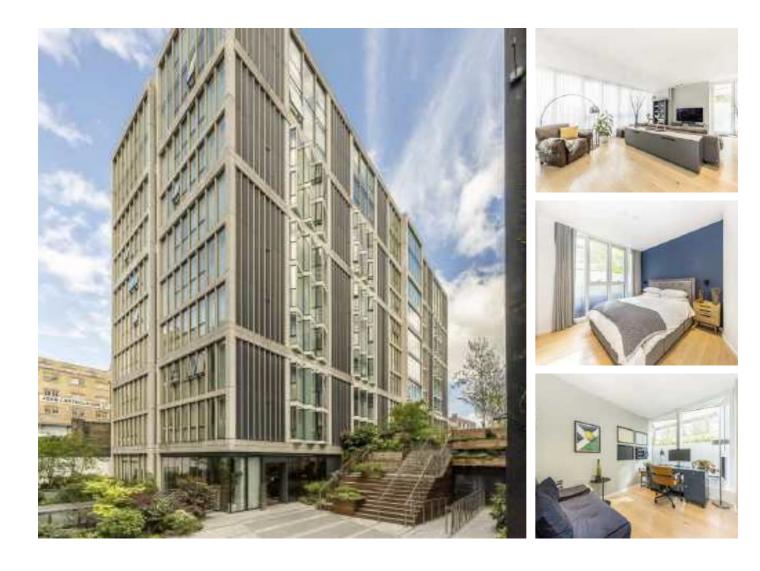

## **Long Street, E2** £825,000

An extremely bright two bedroom apartment with its own private terrace. The property comprises of an open plan reception and kitchen that leads out into a full length terrace. The principal bedroom has ample storage with fitted wardrobes and includes an en-suite shower room. The second bedroom also includes a fitted wardrobe. There is a separate family bathroom and storage cupboard. The property benefits from 24 hour concierge service, fully equipped gym, sauna, steam room, treatment room and cinema room with built in sound system.

#### Features

Two Bedrooms 24 Hour Concierge Private Terrace Cinema Room Gym Spa