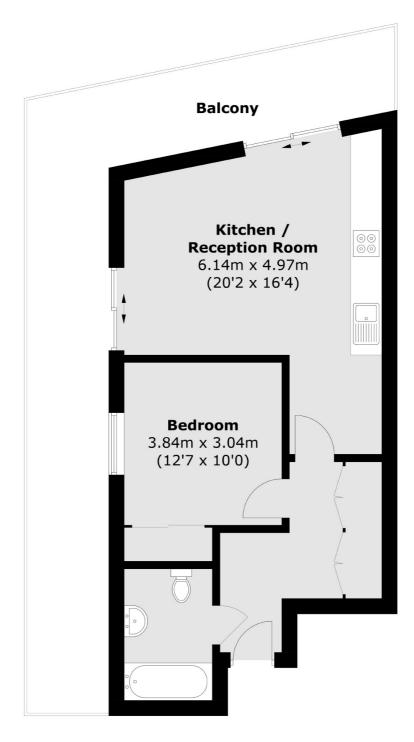

### Dance Square, London, EC1V

Total area (approx.): 48.0 sq. m (516.6 sq. ft) Balcony: 27.9 sq. m (300.3 sq. ft)

Shoreditch 44 Great Eastern Street London EC2A 3EP Sales 0207 483 6371 Energy Rating: TBC. We aim to make our particulars both accurate and reliable. However they are not guaranteed; nor do they form part of an offer or contract. If you require clarification on any points then please contact us, especially if you're traveling some distance to view. Please note that appliances and heating systems have not been tested and therefore no warranties can be given as to their good working order.