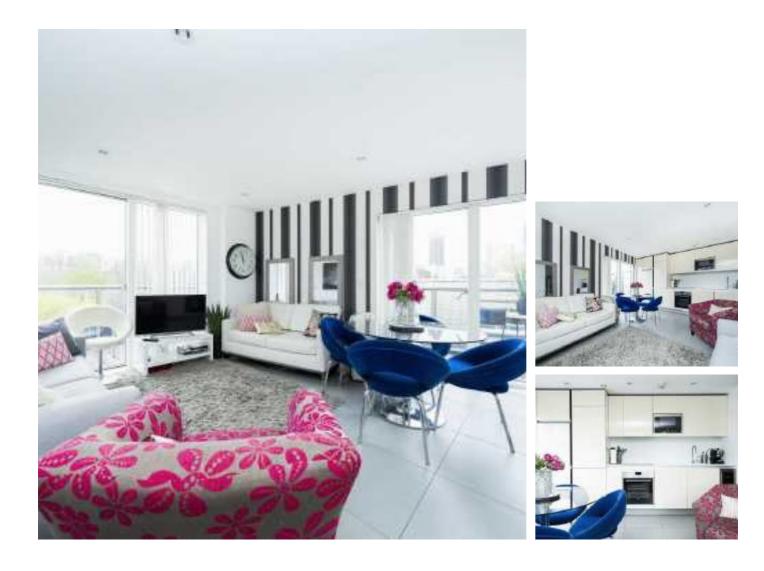

## Dance Square, EC1V £600,000

A beautiful, modern apartment in the centre of Clerkenwell in a secure development. There is a kitchen/ dining room, bathroom, bedroom with built in wardrobes, reception room with floor to ceiling windows and private corner balcony.

Dance Square residents have a 24hr concierge and access to the communal gardens. The development is equidistant between Barbican, Old Street and Angel Stations all around a half mile away.

### Features

One Double bedroom Kitchen/Dining Room Secure Development Corner Balcony Chain Free