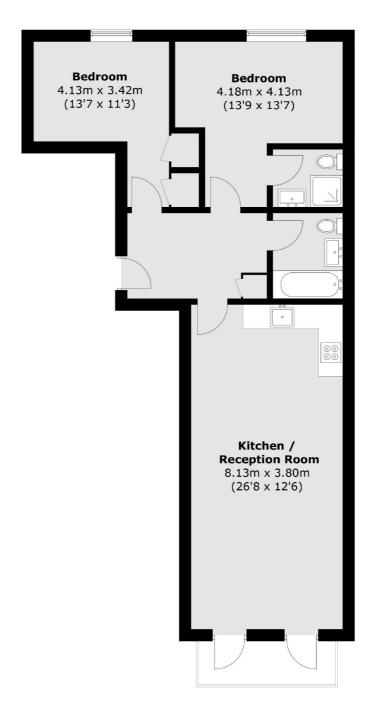

#### **Second Floor**

Total area (approx.): 72.6 sq. m (781.4 sq. ft) Balcony area (approx.): 3.8 sq. m (40.9 sq. ft)

76 Upper Street London

N1 0NU

New Homes North & East