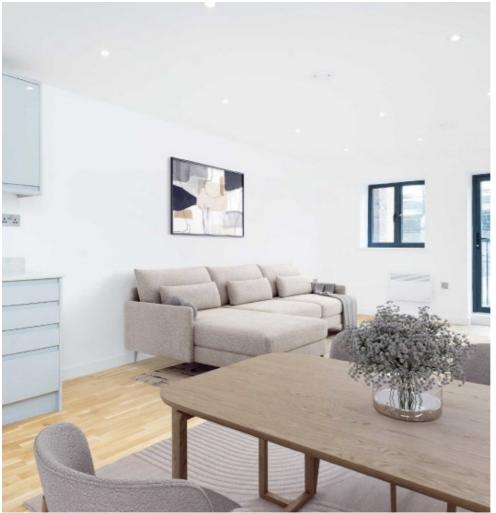

# Cambridge Heath Road, E2 £625,000

A brand-new apartment with two bedrooms situated in lively Bethnal Green. This apartment is complete with engineered flooring, Zanussi appliances and private balcony. Bedroom one enjoys an Ensuite bathroom, bedroom two is a great size double. The open plan living room enjoys direct access out onto the private balcony.

#### **Second Floor**

Total area (approx.): 72.6 sq. m (781.4 sq. ft) Balcony area (approx.): 3.8 sq. m (40.9 sq. ft)

76 Upper Street London

N1 0NU

New Homes North & East