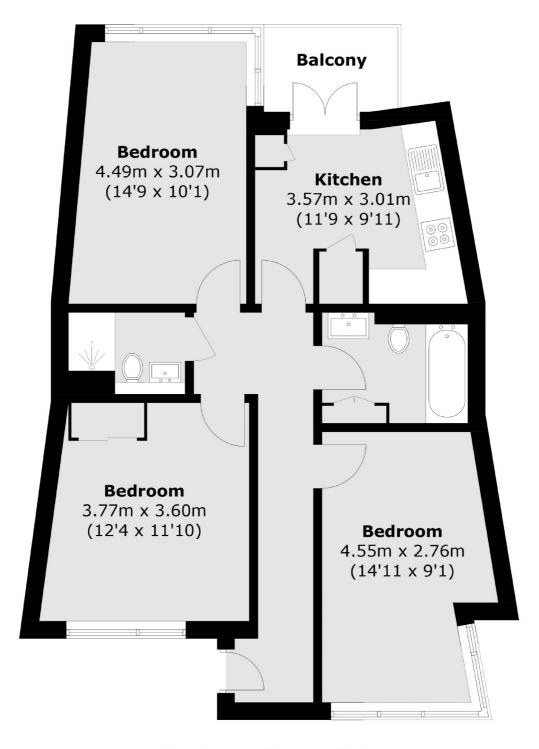

## Old Ford Road, E2 £525,000

A two double bedroom apartment situated on the first floor and located moments from Victoria Park. This lateral apartment has two double bedrooms, a reception room and separate eat-in kitchen that leads out onto a private balcony,

## Old Ford Road, London, E2

Total area (approx.): 68.3 sq. m (735.2 sq. ft) Balcony area (approx.): 3.3 sq. m (35.5 sq. ft)

Shoreditch

London

Sales

EC2A 3EP

0207 483 6371

44 Great Eastern Street