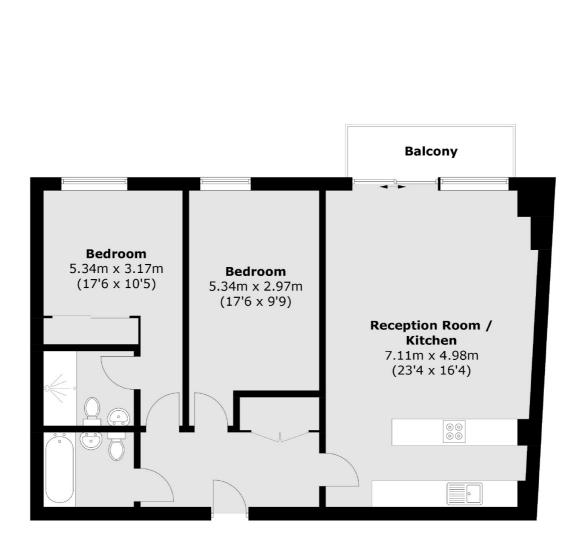

### Poole Street, London, N1

Total area (approx.): 80.3 sq. m (864.3 sq. ft) Balcony: 4.3 sq. m (46.3 sq. ft)

Shoreditch 44 Great Eastern Street London EC2A 3EP Sales 0207 483 6371 Energy Rating: B. We aim to make our particulars both accurate and reliable. However they are not guaranteed; nor do they form part of an offer or contract. If you require clarification on any points then please contact us, especially if you're traveling some distance to view. Please note that appliances and heating systems have not been tested and therefore no warranties can be given as to their good working order.