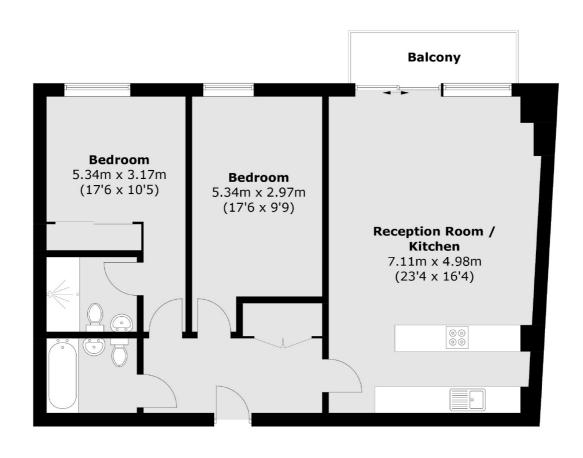

## Poole Street, London, N1

Total area (approx.): 80.3 sq. m (864.3 sq. ft) Balcony: 4.3 sq. m (46.3 sq. ft)

44 Great Eastern Street

Shoreditch

London