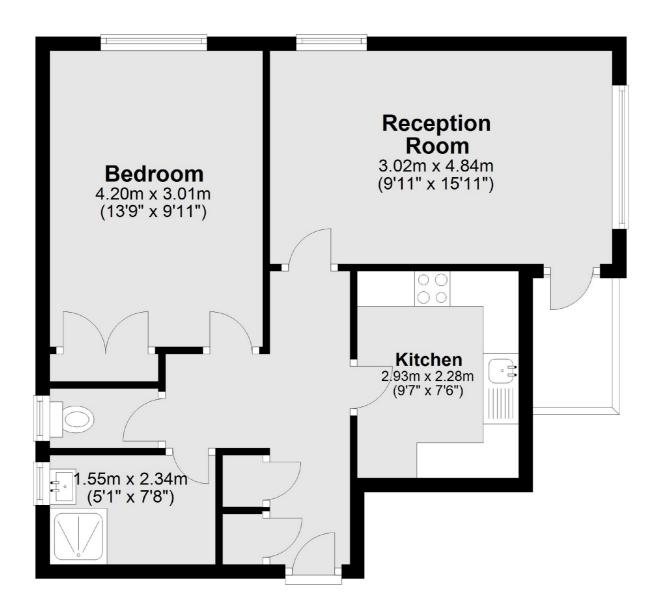

### **Ground Floor**

Total area: approx. 49.3 sq. metres (531.0 sq. feet)

Shoreditch

London

EC2A 3EP

0207 483 6372

Lettings

44 Great Eastern Street