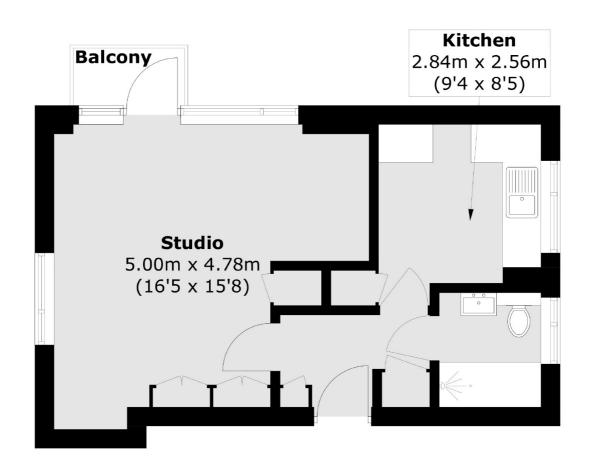

### Thoresby Street, London, N1

Total area (approx.): 34.7 sq. m (373.5 sq. ft) Balcony area (approx.): 1.6 sq. m (17.2 sq. ft)

Shoreditch

London

Sales

EC2A 3EP

0207 483 6371

44 Great Eastern Street